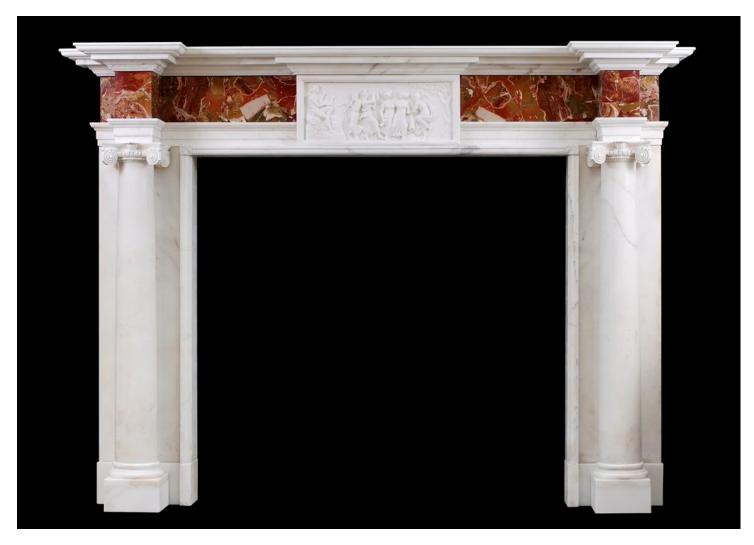

## A GEORGE III STYLE ANTIQUE STATUARY MARBLE FIREPLACE WITH JASPER INLAY

A Georgian style Statuary and Jasper marble fireplace. The full round columns surmounted by Ionic capitals. The centre tablet with classical figures, on Sicilian Jasper marble frieze. Breakfront moulded shelf above. 19th century.

## Stock No: 3585

 Shelf Width
 2070mm | 81 1/2"

 Overall Height
 1505mm | 59 1/4"

 Opening Height
 1160mm | 45 5/8"

 Opening Width
 1245mm | 49"

 Depth Of Shelf
 375mm | 14 3/4"

You can scan the QR code above with any smartphone to view this item on our website