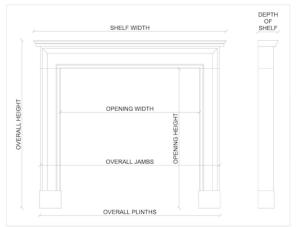

## Stock No: 3585

 Shelf Width
 2070mm | 81 1/2"

 Overall Height
 1505mm | 59 1/4"

 Opening Height
 1160mm | 45 5/8"

 Opening Width
 1245mm | 49"

 Depth Of Shelf
 375mm | 14 3/4"

You can scan the QR code above with any smartphone to view this item on our website