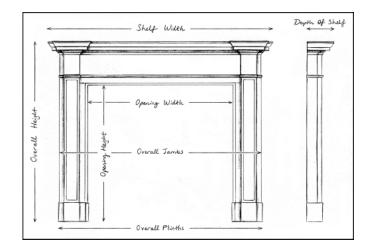

## Stock No: 3558

Shelf Width Overall Height Opening Height Opening Width Depth Of Shelf

You can scan the QR code above with any smartphone to view this item on our website

1640mm | 64 5/8" 1225mm | 48 1/4" 995mm | 39 1/8" 1270mm | 50" 335mm | 13 1/4"