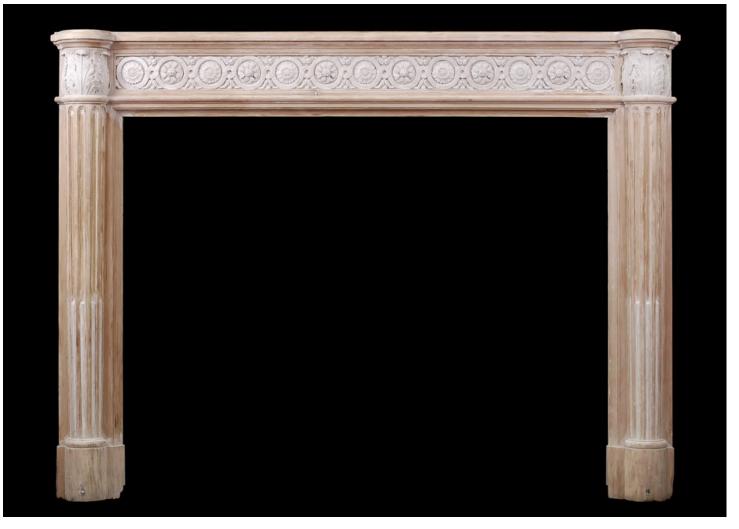

## A FRENCH LOUIS XVI STYLE WOOD FIREPLACE WITH COMPOSITION ENRICHMENTS

A French Louis XVI style wood fireplace with composition enrichments. The stop-fluted jambs with tapering, half rounded columns, surmounted by finely carved acanthus leaf capitals. The frieze with guilloche composition throughout. Moulded, shaped shelf. Currently stripped but could be painted if required. 20th century.