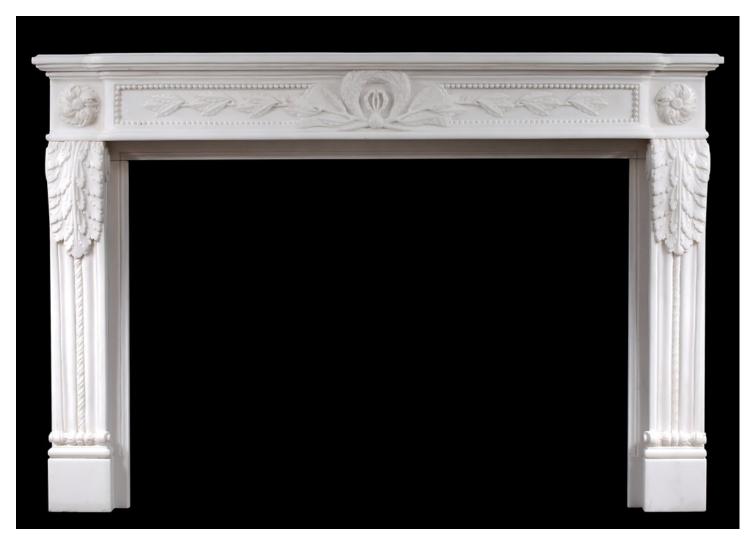

## A CARVED FRENCH LOUIS XVI STYLE WHITE MARBLE FIREPLACE

A French Louis XVI style pure white marble fireplace. The shaped frieze with carved garland and ribbon centre with trailing leaves and beading either side, the jambs with carved acanthus leaves with rope moulding surmounted end blockings with swirling paterae. 20th century.