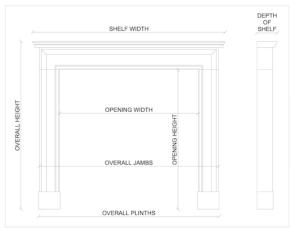

## Stock No: 3554

 Shelf Width
 1650mm | 65"

 Overall Height
 1105mm | 43 1/2"

 Opening Height
 850mm | 33 1/2"

 Opening Width
 1220mm | 48"

 Depth Of Shelf
 405mm | 16"

You can scan the QR code above with any smartphone to view this item on our website