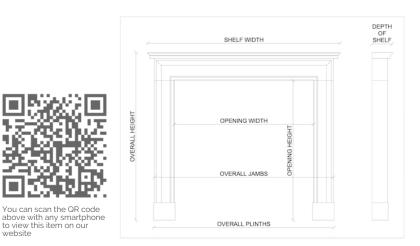

## Stock No: 3551

| Shelf Width    | 1475mm   58 1/8" |
|----------------|------------------|
| Overall Height | 1120mm   44 1/8" |
| Opening Height | 920mm   36 1/4"  |
| Opening Width  | 1135mm   44 5/8" |
| Depth Of Shelf | 330mm   13"      |