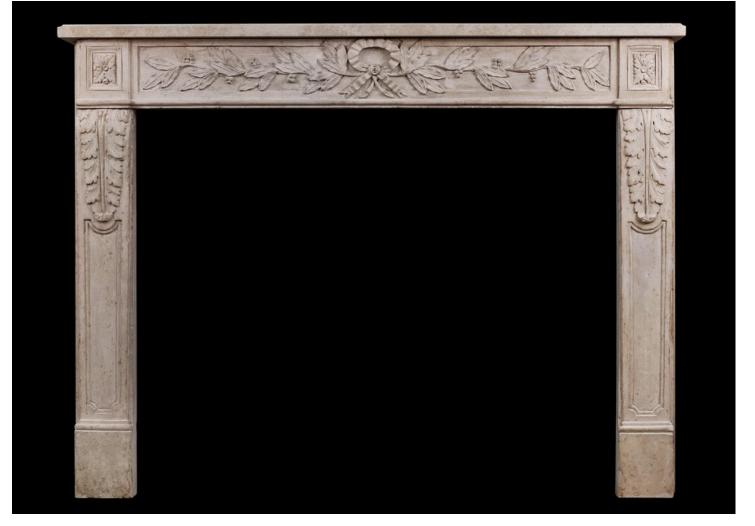

## AN ORNATELY CARVED FRENCH LIMESTONE FIREPLACE IN THE LOUIS XVI STYLE

An unusually ornately carved French limestone fireplace in the Louis XVI style. The panelled jambs with gently shaped acanthus leaves surmounted by square carved end blockings. The frieze with centre ribbon, carved berries and foliage throughout. 19th century.

## Stock No: 3551

| Shelf Width    | 1475mm   58 1/8" |
|----------------|------------------|
| Overall Height | 1120mm   44 1/8" |
| Opening Height | 920mm   36 1/4"  |
| Opening Width  | 1135mm   44 5/8" |
| Depth Of Shelf | 330mm   13"      |