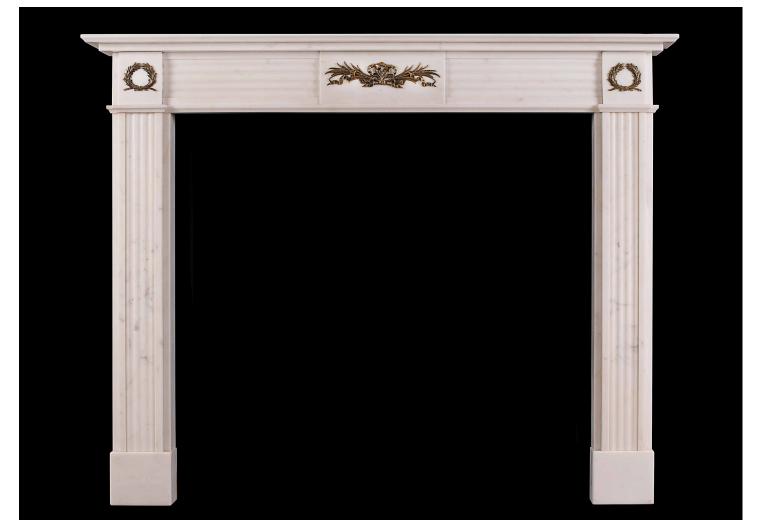

## A REGENCY STYLE STATUARY MARBLE FIREPLACE WITH BRASS ORMOLU ENRICHMENTS

A Statuary white marble fireplace in the Regency style. The reeded jambs surmounted by brass ormolu wreaths. The reeded frieze with centre plaque featuring ormolu adornment of tied foliage and cascading ribbons. English, 20th century.

## Stock No: 3544

| Shelf Width    | 1555mm   61 1/4" |
|----------------|------------------|
| Overall Height | 1225mm   48 1/4" |
| Opening Height | 1025mm   40 3/8" |
| Opening Width  | 1115mm   43 7/8" |
| Depth Of Shelf | 165mm   6 1/2"   |