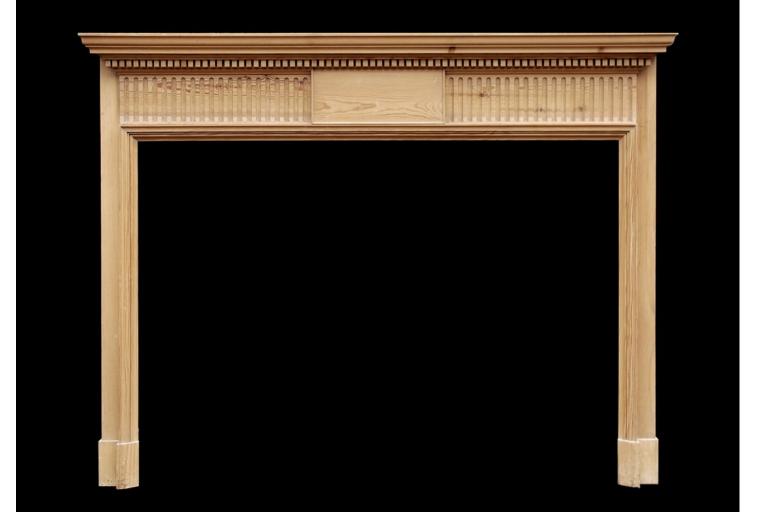

## AN ENGLISH PINE FIREPLACE WITH FLUTED FRIEZE

An English pine fireplace with fluted frieze surmounted by dentil cornice and moulded shelf. 20th century.

## Stock No: 3530

| Shelf Width    | 1675mm   66"     |
|----------------|------------------|
| Overall Height | 1295mm   51"     |
| Opening Height | 990mm   39"      |
| Opening Width  | 1395mm   54 7/8" |
| Depth Of Shelf | 150mm   57/8"    |