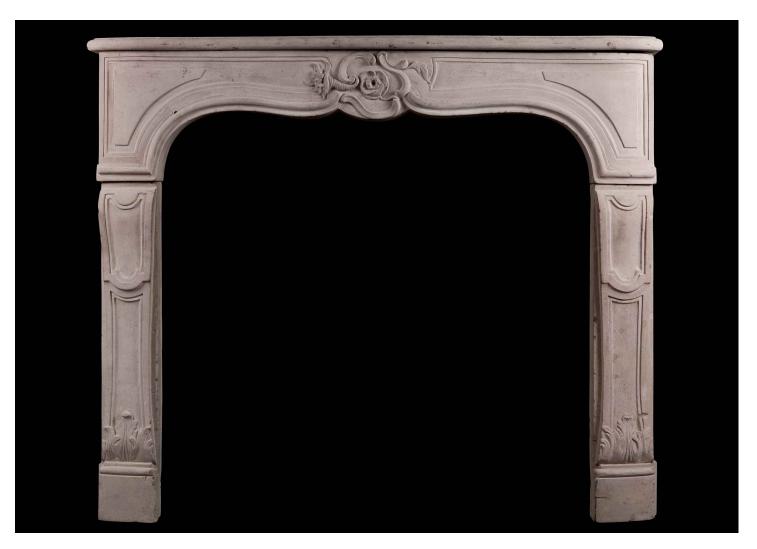

## A PERIOD 18TH CENTURY FRENCH LOUIS XV LIMESTONE FIREPLACE

A good quality period 18th century Louis XV limestone fireplace. The panelled jambs with stiff leaves to bases, the carved frieze with flowers to centre surmounted by shaped shelf. An unusual piece.

## Stock No: 3528

| Shelf Width    | 1300mm   51 1/8" |
|----------------|------------------|
| Overall Height | 1085mm   42 3/4" |
| Opening Height | 920mm   36 1/4"  |
| Opening Width  | 970mm   38 1/4"  |
| Depth Of Shelf | 275mm   10 7/8"  |
| Overall Jambs  | 1250mm   49 1/4" |