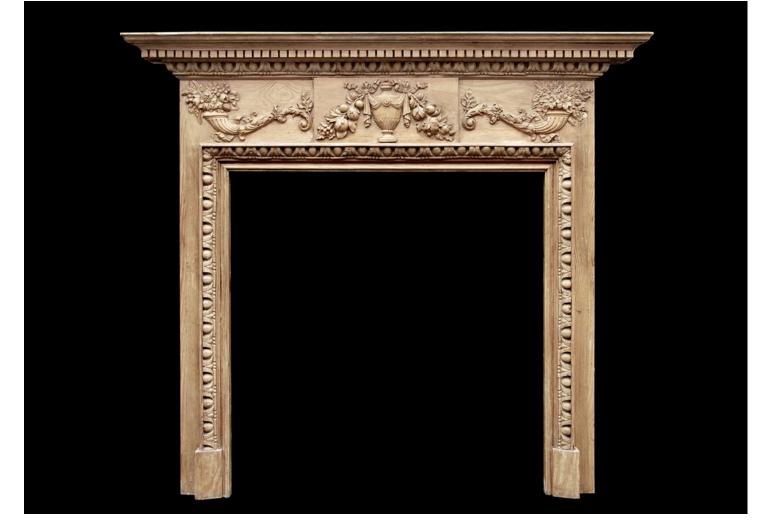

## AN ENGLISH GEORGIAN STYLE PINE FIREPLACE WITH GESSO ENRICHMENTS

A English Georgian style pine fireplace with gesso enrichments. The frieze with centre blocking of urn tied with ribbon, juxtaposed with Cornucopia holdings leaves and fruit with ornate foliage. Egg-and-tongue carved mouldings to jamb ingrounds and cornice. 20th century.