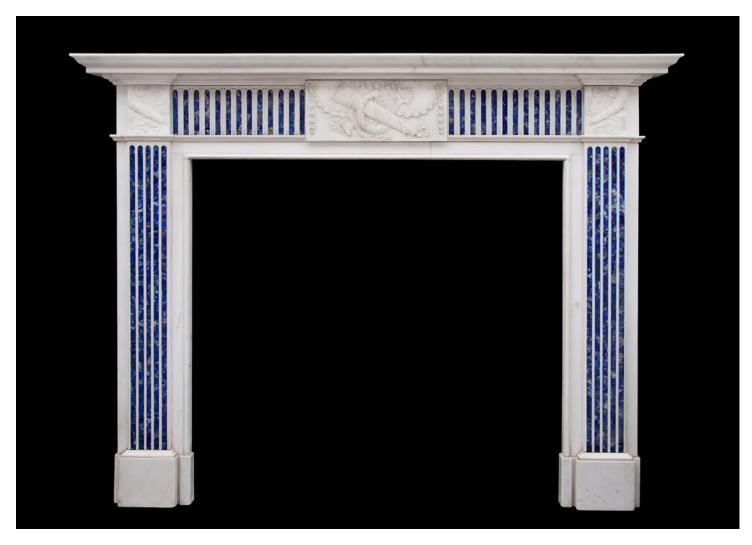

## AN ENGLISH STATUARY AND INLAID PRINCESS BLUE MARBLE

A 19th century English Statuary and inlaid Princess Blue marble fireplace in the manner of George III. The centre tablet carved with quiver and lyre tied with ribbons, juxtaposed with inlaid fluting. The fluted jambs surmounted by quiver, arrow and ribbon side blockings. An elegant piece.

## Stock No: 3506

 Shelf Width
 1770mm | 69 5/8\*

 Overall Height
 1365mm | 53 3/4\*

 Opening Height
 1060mm | 41 3/4\*

 Opening Width
 1125mm | 44 1/4\*

 Depth Of Shelf
 165mm | 6 1/2\*

You can scan the QR code above with any smartphone to view this item on our website