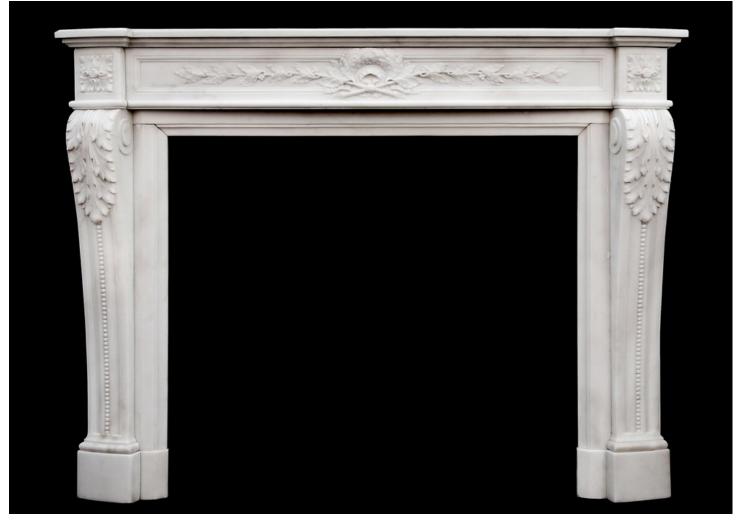

## A FINE QUALITY FRENCH LOUIS XVI STYLE STATUARY MARBLE CHIMNEYPIECE

A fine quality 19th century (circa 1850) French Louis XVI style Statuary marble fireplace. The shaped frieze delicately carved with laurel leaves, acanthus leaf jambs with beads, surmounted by square pateras. Breakfront shelf.