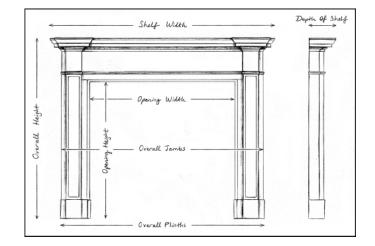

## Stock No: 3470

Shelf Width Overall Height Opening Height Opening Width Depth Of Shelf

You can scan the QR code above with any smartphone to view this item on our website

1395mm | 54 7/8" 1075mm | 42 3/8" 830mm | 32 5/8" 915mm | 36" 385mm | 15 1/8"