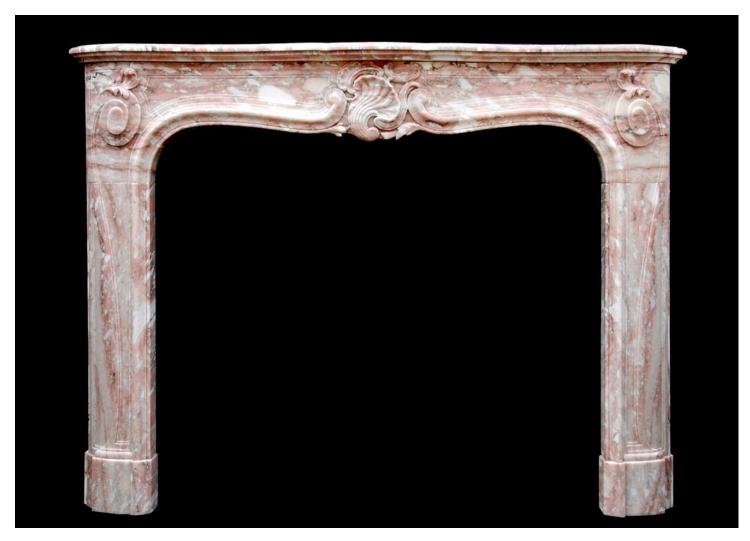

## AN ANTIQUE FRENCH LOUIS XV STYLE FIREPLACE IN NORWEGIAN ROSE MARBLE

A French Louis XV style fireplace in Norwegian Rose pink marble. The jambs with shaped panels surmounted by carved scrolls and foliage, the frieze with deeply carved shell to centre. Shaped shelf. Late 19th / early 20th century.

## Stock No: 3460

Shelf Width
Overall Height
Opening Height
Opening Width
Depth Of Shelf

You can scan the QR code above with any smartphone to view this item on our website

1450mm | 57 1/8" 1105mm | 43 1/2" 925mm | 36 3/8" 1065mm | 41 7/8" 360mm | 14 1/8"