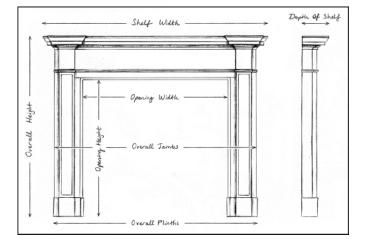

## Stock No: 3460

Shelf Width
Overall Height
Opening Height
Opening Width
Depth Of Shelf

You can scan the QR code above with any smartphone to view this item on our website

1450mm | 57 1/8" 1105mm | 43 1/2" 925mm | 36 3/8" 1065mm | 41 7/8" 360mm | 14 1/8"