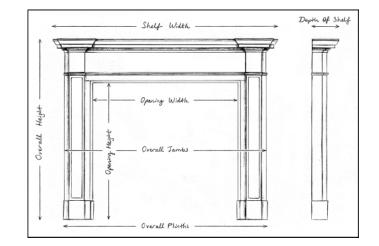

## Stock No: 3441

| Shelf Width    | 1590mm   6  |
|----------------|-------------|
| Overall Height | 1090mm   42 |
| Opening Height | 825mm   32  |
| Opening Width  | 1145mm   4  |
| Depth Of Shelf | 445mm   17  |