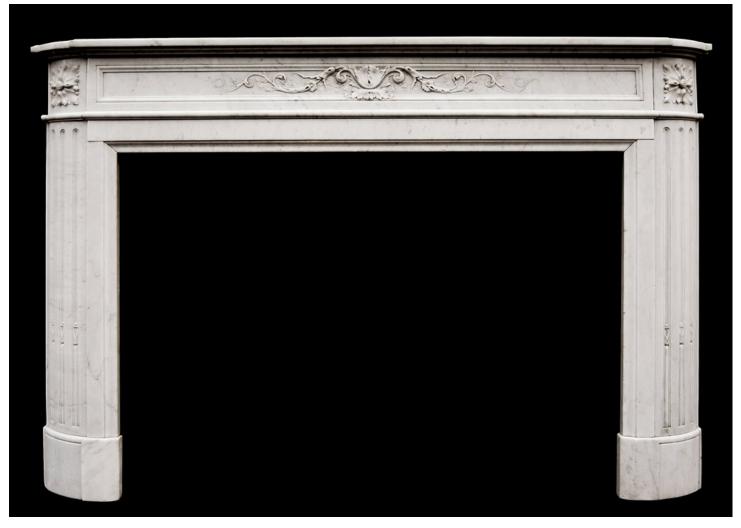

## A 19TH CENTURY FRENCH LOUIS XVI CARRARA MARBLE FIREPLACE

A 19th century French Louis XVI style Carrara marble fireplace with carved frieze of leaves and scrolls, demi lune jambs with flutes surmounted by carved leaf paterae. Shaped shelf.

## Stock No: 3441

| Shelf Width    | 1590mm   6  |
|----------------|-------------|
| Overall Height | 1090mm   42 |
| Opening Height | 825mm   32  |
| Opening Width  | 1145mm   4  |
| Depth Of Shelf | 445mm   17  |