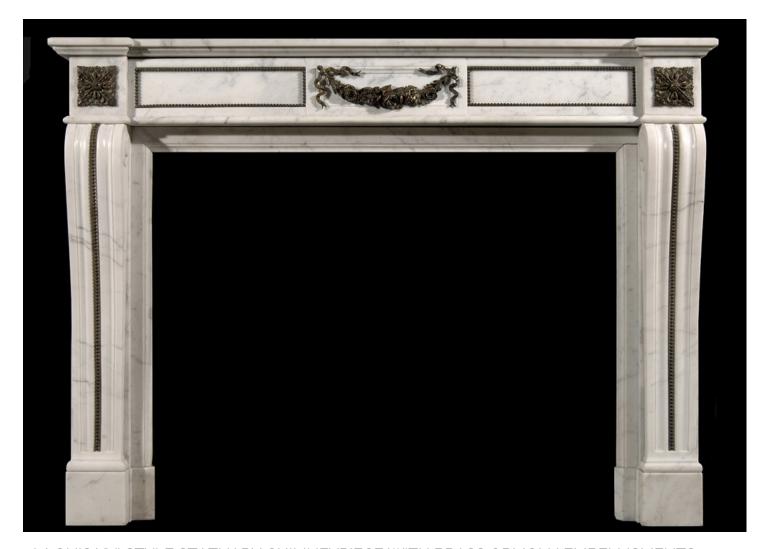

## A LOUIS XVI STYLE STATUARY CHIMNEYPIECE WITH BRASS ORMOLU EMBELLISMENTS

A mid 19th century (circa 1850) French Louis XVI style marble fireplace. The frieze with centre panel and ormolu garland decoration, the shaped jambs and frieze panels with ormolu beading, square paterae to end blockings. Breakfront moulded shelf.

## Stock No: 3390

 Shelf Width
 1455mm | 57 1/4"

 Overall Height
 1075mm | 42 3/8"

 Opening Height
 840mm | 33 1/8"

 Opening Width
 1040mm | 41"

 Depth Of Shelf
 350mm | 13 3/4"

You can scan the QR code above with any smartphone to view this item on our website