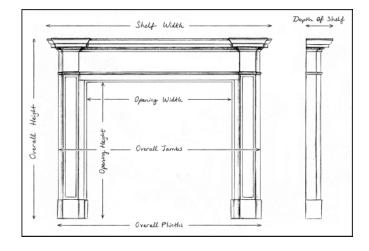

## Stock No: 3390

 Shelf Width
 1455mm | 57 1/4"

 Overall Height
 1075mm | 42 3/8"

 Opening Height
 840mm | 33 1/8"

 Opening Width
 1040mm | 41"

 Depth Of Shelf
 350mm | 13 3/4"

You can scan the QR code above with any smartphone to view this item on our website