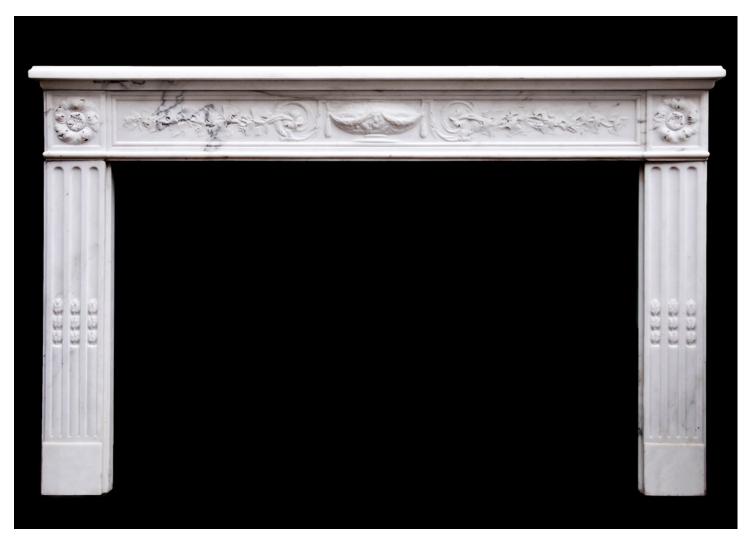

## A PERIOD 18TH CENTURY FRENCH LOUIS XVI STATUARY MARBLE FIREPLACE

A fine quality 18th century French Louis XVI Statuary marble fireplace, the frieze delicately carved with running frieze of foliage and berries with urn centre. Fluted jambs with carved husks, surmounted by paterae. Square moulded shelf.

## Stock No: 3344

 Shelf Width
 1810mm | 71 1/4"

 Overall Height
 1145mm | 45 1/8"

 Opening Height
 895mm | 35 1/4"

 Opening Width
 1410mm | 55 1/2"

 Depth Of Shelf
 280mm | 11"

You can scan the QR code above with any smartphone to view this item on our website