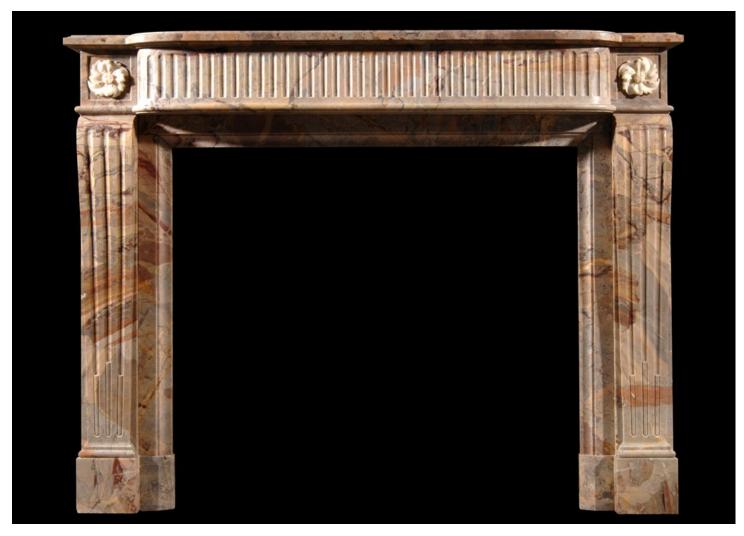

## A FRENCH LOUIS XVI STYLE SARRANCOLIN MARBLE FIREPLACE

A French Louis XVI style Sarrancolin marble fireplace, with shaped fluted frieze and jambs, and nicely carved round Statuary paterae to end blockings.

## Stock No: 3328

| Shelf Width     | 1380mm   54 3/8" |
|-----------------|------------------|
| Overall Height  | 1085mm   42 3/4" |
| Opening Height  | 840mm   33 1/8"  |
| Opening Width   | 920mm   36 1/4"  |
| Depth Of Shelf  | 265mm   10 3/8"  |
| Overall Plinths | 1327mm   52 1/4" |