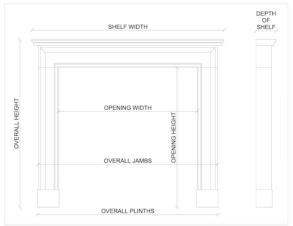

## Stock No: 3328

| Shelf Width     | 1380mm   54 3/8" |
|-----------------|------------------|
| Overall Height  | 1085mm   42 3/4" |
| Opening Height  | 840mm   33 1/8"  |
| Opening Width   | 920mm   36 1/4"  |
| Depth Of Shelf  | 265mm   10 3/8"  |
| Overall Plinths | 1327mm   52 1/4" |