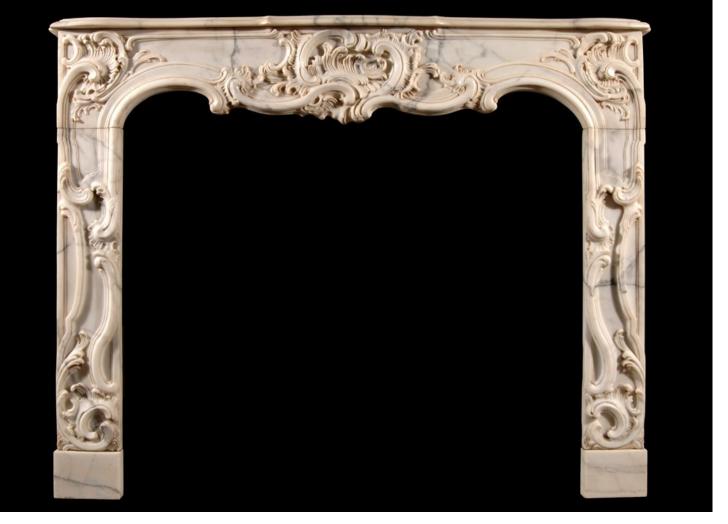

## A FRENCH PROVENÇALE STYLE ARABESCATO MARBLE FIREPLACE

A French Provençale style Arabescato marble fireplace, with ornately carved Rococo frieze and jambs of scrolls and foliage. Unusually high for a French fireplace.

## Stock No: 3326

| Shelf Width    | 1770mm   69 5/8" |
|----------------|------------------|
| Overall Height | 1405mm   55 3/8" |
| Opening Height | 1195mm   47"     |
| Opening Width  | 1335mm   52 1/2" |
| Depth Of Shelf | 290mm   11 3/8"  |