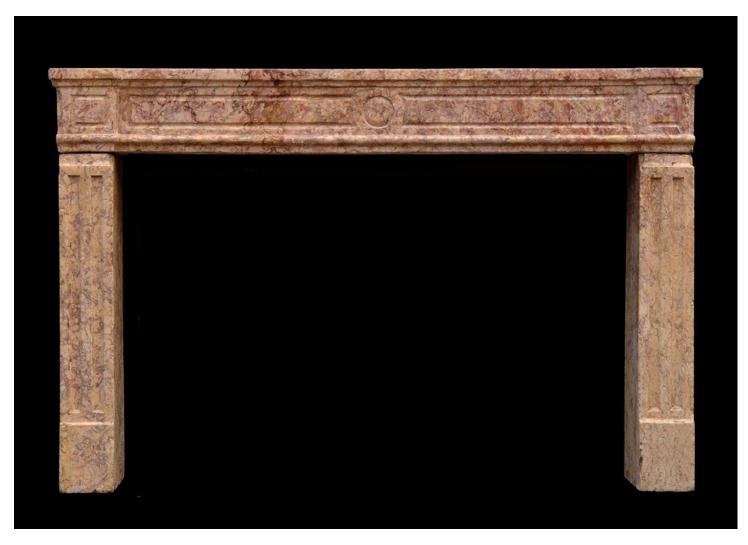

## AN 18TH CENTURY FRENCH LOUIS XVI BROCATELLE MARBLE FIREPLACE

An 18th century (circa 1770) French Louis XVI Brocatelle marble fireplace, with panelled frieze with circle to centre, fluted jambs surmounted by square panelled side blockings. The frieze and shelf from one solid section of marble.