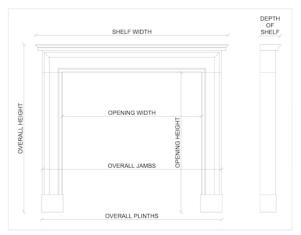

## Stock No: 3296

 Shelf Width
 1605mm | 63 1/4"

 Overall Height
 1055mm | 41 1/2"

 Opening Height
 850mm | 33 1/2"

 Opening Width
 1310mm | 51 5/8"

 Depth Of Shelf
 210mm | 8 1/4"

You can scan the QR code above with any smartphone to view this item on our website