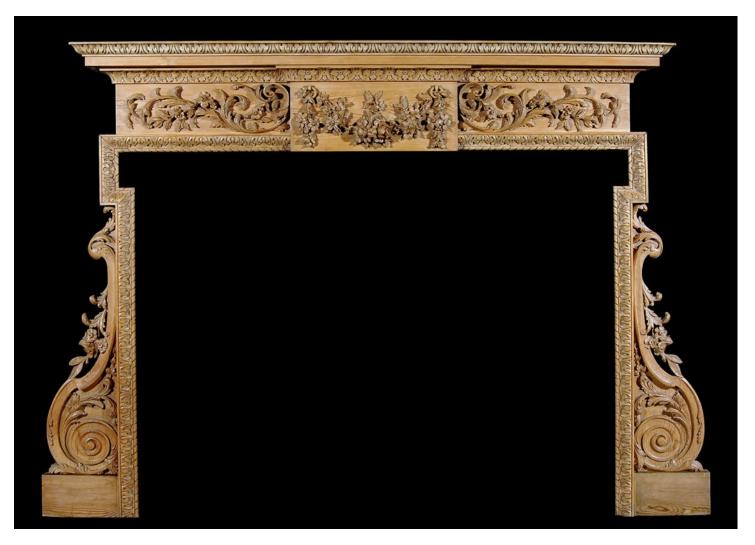

## A CARVED ENGLISH GEORGE III STYLE PINE FIREPLACE

An English George III style pine fireplace, with carved festoon centre of leaves, fruit and flowers, scrolled and leaf side panels, acanthus leaf cornice and leg moulding. Carved scroll and leaf brackets to jambs. Width across plinths is 72.75". Mid 19th century.