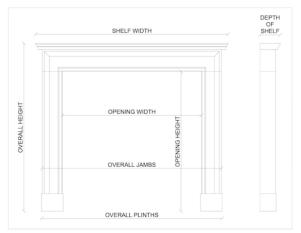

## Stock No: 3270

 Shelf Width
 1625mm | 64"

 Overall Height
 1340mm | 52 3/4"

 Opening Height
 1040mm | 41"

 Opening Width
 1320mm | 52"

 Depth Of Shelf
 125mm | 47/8"

You can scan the QR code above with any smartphone to view this item on our website