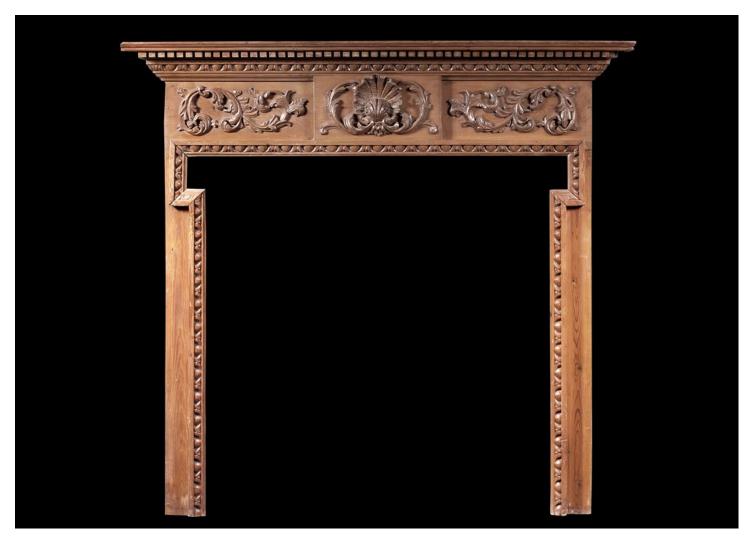

## AN ENGLISH CARVED PINE FIREPLACE

An English carved pine fireplace. The frieze with carved foliage and shell to centre, the jambs with egg-and-tongue moulding to inside, the shelf with matching egg-and-tongue moulding surmounted by dentils. 20th century. (Could be stained to any colour if required.)

## Stock No: 3233

 Shelf Width
 1415mm | 55 3/4\*

 Overall Height
 1310mm | 51 5/8\*

 Opening Height
 995mm | 39 1/8\*

 Opening Width
 960mm | 37 3/4\*

 Depth Of Shelf
 180mm | 7 1/8\*

You can scan the QR code above with any smartphone to view this item on our website