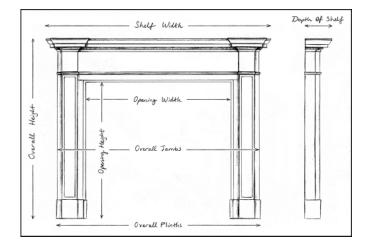

## Stock No: 3233

 Shelf Width
 1415mm | 55 3/4\*

 Overall Height
 1310mm | 51 5/8\*

 Opening Height
 995mm | 39 1/8\*

 Opening Width
 960mm | 37 3/4\*

 Depth Of Shelf
 180mm | 7 1/8\*

You can scan the QR code above with any smartphone to view this item on our website