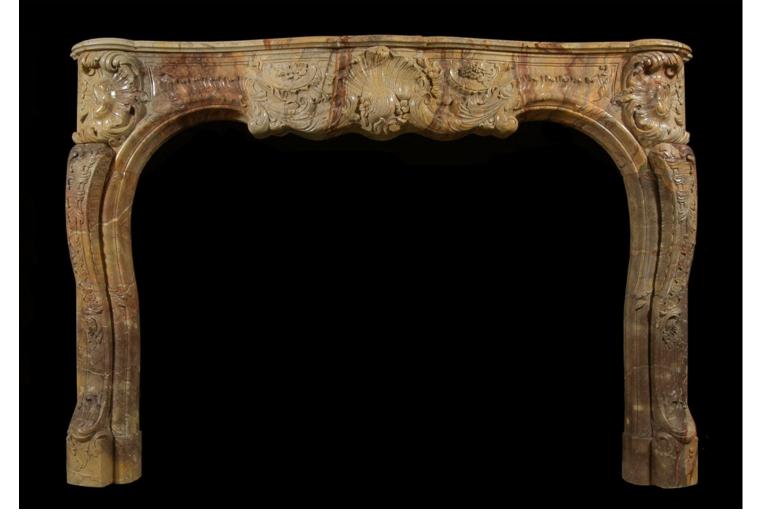

## A SUPERB QUALITY FRENCH LOUIS XV STYLE CARVED SARRANCOLIN MARBLE FIREPLACE

A superb quality French Louis XV style carved Sarrancolin marble fireplace, the frieze with centre shell and scrolls, foliage and grapes. The shaped jambs with stiff acanthus leaf carvings, surmounted by leaves and scrolls. Shaped serpentine shelf.

## Stock No: 3212

| Shelf Width    | 1855mm   73"     |
|----------------|------------------|
| Overall Height | 1270mm   50"     |
| Opening Height | 1055mm   41 1/2" |
| Opening Width  | 1475mm   58 1/8" |
| Depth Of Shelf | 335mm   13 1/4"  |