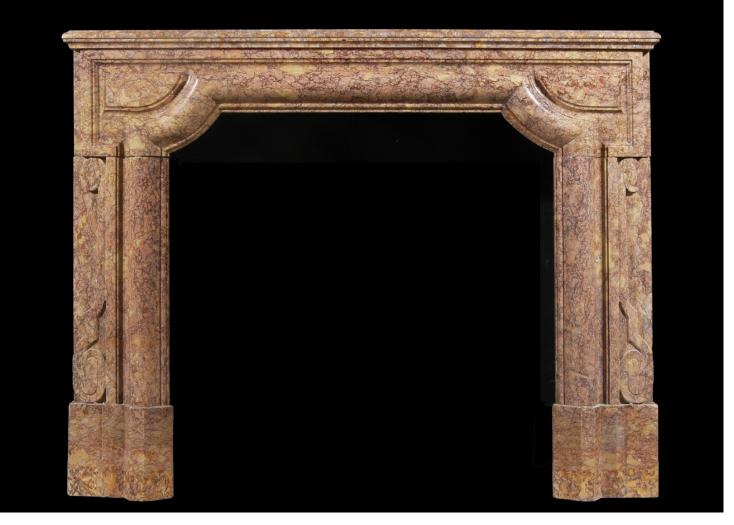

## AN ARCHITECTURAL FIREPLACE IN BROCATELLE MARBLE

An architectural French fireplace in Brocatelle marble. The shaped frieze surmounted by moulded shelf. The legs with scrollwork throughout. 19th century.

## Stock No: 3205

| 1465mm   57 5/8" |
|------------------|
| 1160mm   45 5/8" |
| 960mm   37 3/4"  |
| 955mm   37 5/8"  |
| 400mm   15 3/4"  |
|                  |

Thornhill Galleries, 43-45 Wellington Crescent, New Malden, Greater London, KT3 3NE, UK T: +44 (0) 208 949 4757 | E: sales@thornhillgalleries.co.uk | W: thornhillgalleries.co.uk