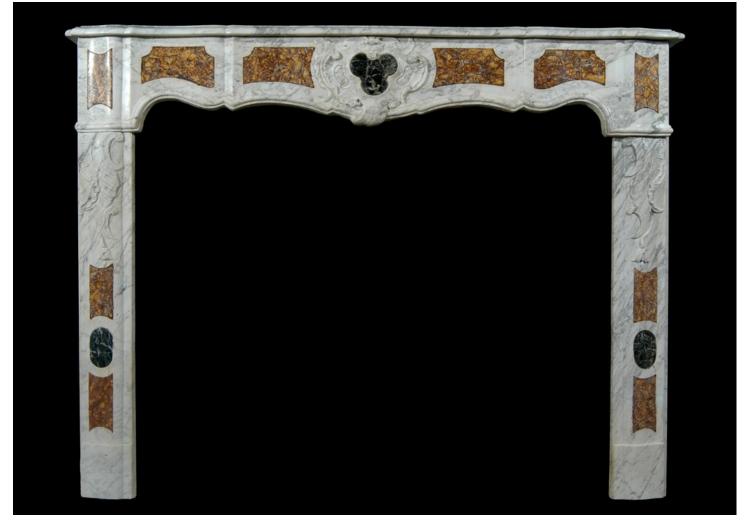

## AN 18TH CENTURY FRENCH PROVENÇAL CARRARA MARBLE FIREPLACE

An 18th century French Provençal Carrara marble fireplace, with inlaid Brocatelle and dark green marble to frieze and jambs. Carved motif to centre of frieze, and carved scroll design to top of jambs.

## Stock No: 3190

| Shelf Width    | 1530mm   60 1/4" |
|----------------|------------------|
| Overall Height | 1175mm   46 1/4" |
| Opening Height | 990mm   39"      |
| Opening Width  | 1180mm   46 1/2" |
| Depth Of Shelf | 240mm   91/2"    |