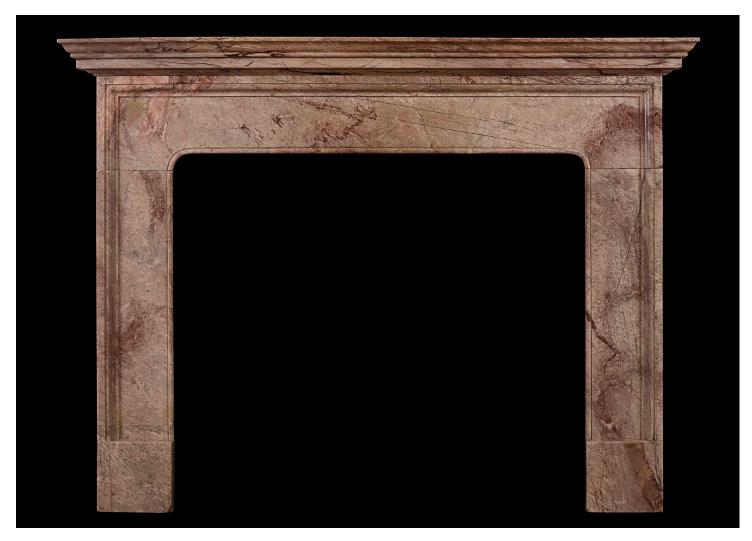

## AN ENGLISH FIREPLACE IN ROSE VIF DES PYRENEES MARBLE

An English moulded fireplace in Rose Vif des Pyrenees marble. The plain frieze and legs with moulded shelf above. The particularly narrow depth of this fireplace would make it well suited to a room where space is limited. 19th century, in the early Georgian style.

## Stock No: 3079

 Shelf Width
 1675mm | 66°

 Overall Height
 1255mm | 49 3/8°

 Opening Height
 950mm | 37 3/8°

 Opening Width
 1095mm | 43 1/8°

 Depth Of Shelf
 135mm | 5 3/8°

 Overall Jambs
 1510mm | 59 1/2°