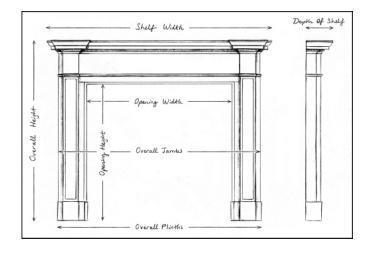

## Stock No: 3079

 Shelf Width
 1675mm | 66°

 Overall Height
 1255mm | 49 3/8°

 Opening Height
 950mm | 37 3/8°

 Opening Width
 1095mm | 43 1/8°

 Depth Of Shelf
 135mm | 5 3/8°

 Overall Jambs
 1510mm | 59 1/2°