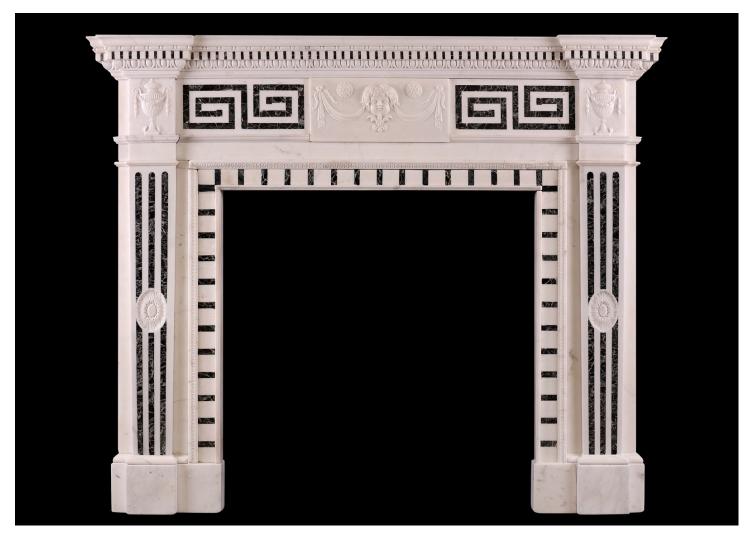

## A 19TH CENTURY ENGLISH STATUARY AND INLAID TINOS MARBLE FIREPLACE

A 19th century English Statuary and inlaid Tinos marble fireplace, with carved mask and drapery centre tabelet, inlaid Greek key side panels, fluted Tinos marble jambs with oval patera surmounted by urn side blockings, and inlaid dentil cornice and ingrounds.

## Stock No: 3068

| Shelf Width     | 1670mm   65 3/4" |
|-----------------|------------------|
| Overall Height  | 1380mm   54 3/8" |
| Opening Height  | 940mm   37"      |
| Opening Width   | 925mm   36 3/8"  |
| Depth Of Shelf  | 185mm   71/4"    |
| Overall Plinths | 1560mm   61 3/8" |
|                 |                  |