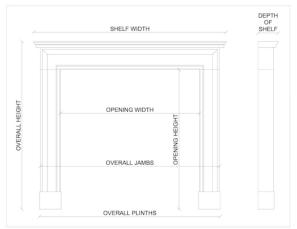

## Stock No: 2599

 Shelf Width
 1860mm | 73 1/4\*

 Overall Height
 1460mm | 57 1/2\*

 Opening Height
 1060mm | 41 3/4\*

 Opening Width
 1020mm | 40 1/8\*

 Depth Of Shelf
 190mm | 7 1/2\*

You can scan the QR code above with any smartphone to view this item on our website