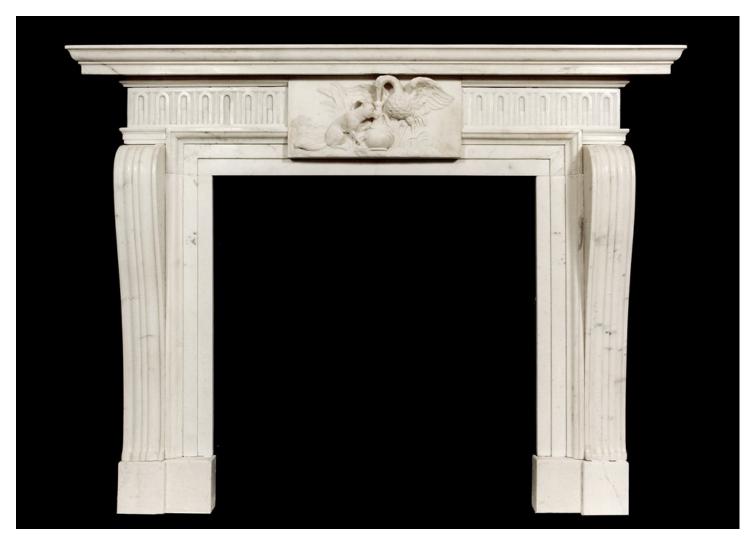

## A WELL CARVED ANTIQUE ENGLISH STATUARY WHITE MARBLE FIREPLACE

An unusual English marble fireplace with beautifully carved Aesops fable centre panel depicting the story of the Fox and the Stalk. The frieze with arched and dart detailing, with sweeping moulded bracketed jambs. 19th century with a Georgian influence, in fine quality Italian Statuary marble.

## Stock No: 2599

 Shelf Width
 1860mm | 73 1/4\*

 Overall Height
 1460mm | 57 1/2\*

 Opening Height
 1060mm | 41 3/4\*

 Opening Width
 1020mm | 40 1/8\*

 Depth Of Shelf
 190mm | 7 1/2\*

You can scan the QR code above with any smartphone to view this item on our website