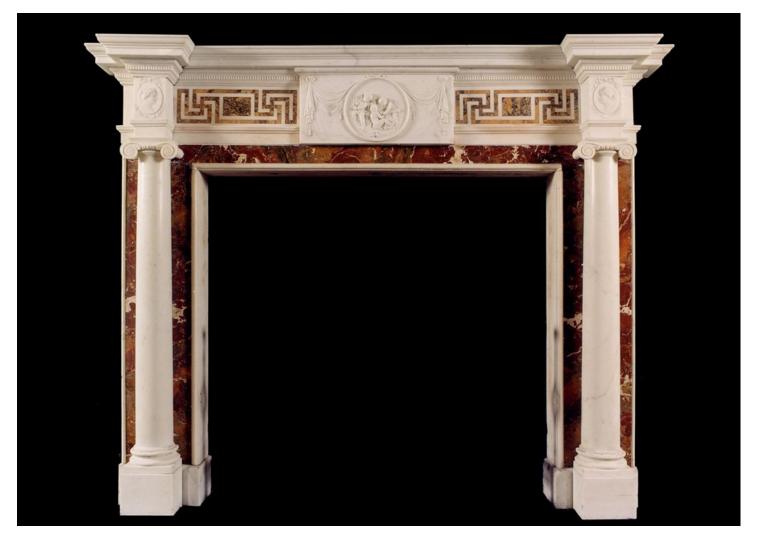

## AN ANTIQUE ENGLISH STATUARY FIREPLACE WITH INLAID SIENA AND JASPER MARBLE

A fine quality mid 18th century English marble Statuary fireplace with inlaid Siena marble Greek key inlay to side panels, carved centre tablet with Putti and drapery, and jambs comprising tapered columns surmounted by Ionic capitals. Inlaid Jasper border and jambs, break-shelf with fine dentils below.

## Stock No: 2500

Shelf Width 2005mm | 78 7/8" Overall Height 1620mm | 63 3/4" **Opening Height** 1195mm | 47" Opening Width 1255mm | 49 3/8" Depth Of Shelf 240mm | 91/2"

Thornhill Galleries, 43-45 Wellington Crescent, New Malden, Greater London, KT3 3NE, UK T: +44 (0) 208 949 4757 | E: sales@thornhillgalleries.co.uk | W: thornhillgalleries.co.uk