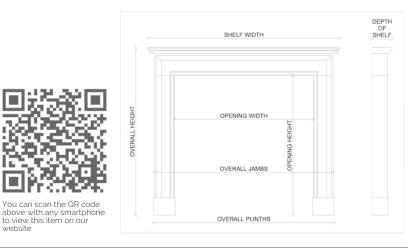

## Stock No: 1502

| Shelf Width    | 1715mm   67 1/2" |
|----------------|------------------|
| Overall Height | 1120mm   44 1/8" |
| Opening Height | 940mm   37"      |
| Opening Width  | 1270mm   50"     |
| Depth Of Shelf | 230mm   9"       |