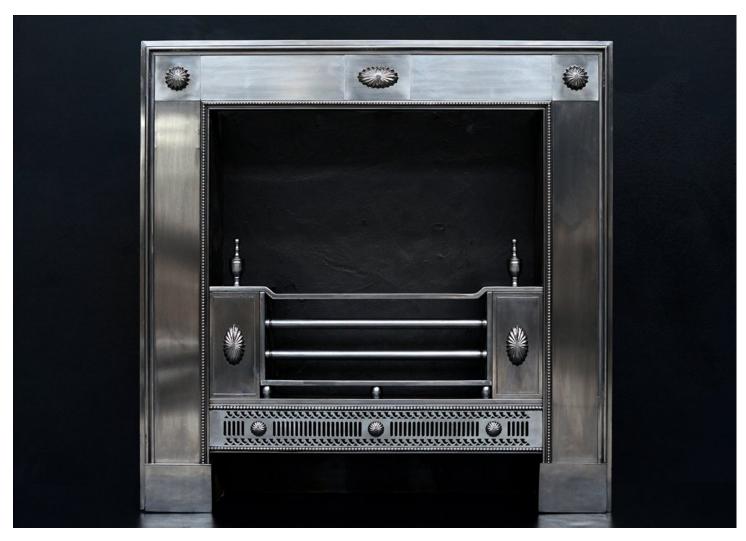

## A CLASSICAL GEORGE III STYLE STEEL REGISTER GRATE

A fine quality George III steel register grate. The pierced, fluted fret with double scrolls and beaded moulding and gadrooned pateras. The front panels with oval paterae, surmounted by urn finials. The frame with matching patera to centre juxtaposed with round complimentary pateras. A fine quality copy of a period piece. Please note: this register grate is designed to fit inside a 40" x 40" fireplace, however it could be made Å to bespoke sizes if required. N.B. May be subject to an extended lead time, please enquire for more information.

Stock No: RRG005-A Price: £3,900 + VAT

 Width At Front
 1035mm | 40 3/4"

 Width At Back
 775mm | 30 1/2"

 Height
 1035mm | 40 3/4"

 Depth
 280mm | 11"

You can scan the QR code above with any smartphone to view this item on our website