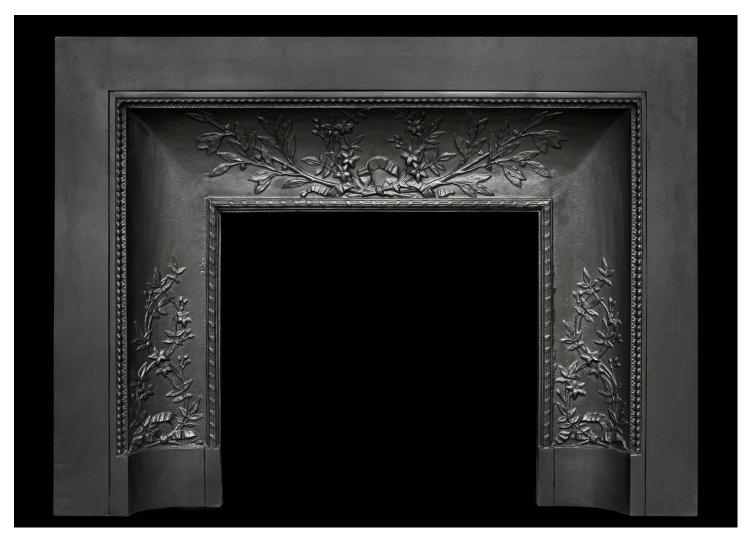

## A DECORATIVE CAST IRON CONTRACOEURE FIREPLACE INTERIOR

A decorative cast iron contracoeure fireplace interior. The uprights and top section with ribbons, leaf work and flowers throughout, with acanthus moulding to outside edge and rope moulding to inside edge. Has been extended with flat which could be increased, reduced as required. French. (Internal dimensions - 610mm wide x 580mm high)

Stock No: RG158 Price: £3,500 + VAT

 Width At Front
 1198mm | 47 1/8"

 Width At Back
 820mm | 32 1/4"

 Height
 910mm | 35 7/8"

 Depth
 100mm | 3 7/8"

You can scan the QR code above with any smartphone to view this item on our website