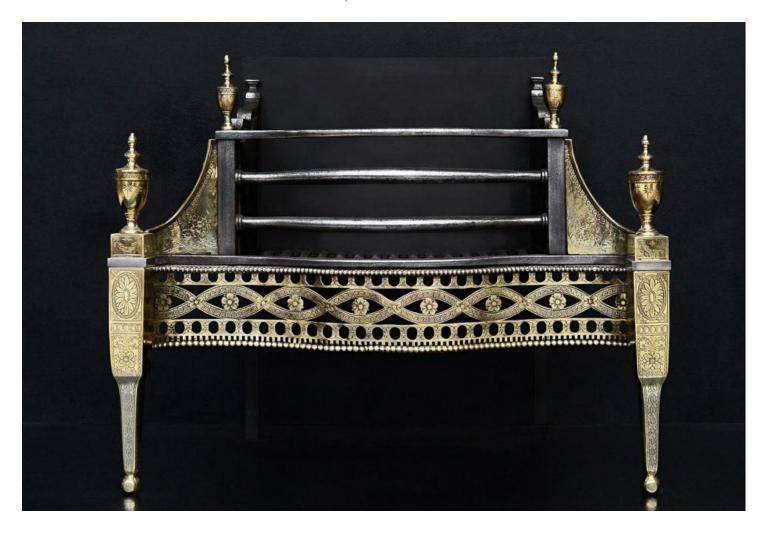

## A FINELY ENGRAVED BRASS AND STEEL FIREGRATE

A very fine quality brass and steel Georgian style firegrate. The tapering legs with bell drop and rosette engraving, surmounted by urn finial with guilloche detailing. The pierced fret with beading to top and bottom and floral motifs and drapery throughout. The burning area with bowed cast iron front bars surmounted by urn finials. Plain iron back behind. English, modern. Also available in all polished steel, Stock No. RFG052-A.  $\hat{A}$   $\hat{A}$  N.B. May be subject to an extended lead time, please enquire for more information.

Stock No: RFG052-B Price: £5,750 + VAT

 Width At Front
 755mm | 29 3/4"

 Width At Back
 550mm | 21 5/8"

 Height
 676mm | 26 5/8"

 Depth
 356mm | 14"

You can scan the QR code above with any smartphone to view this item on our website