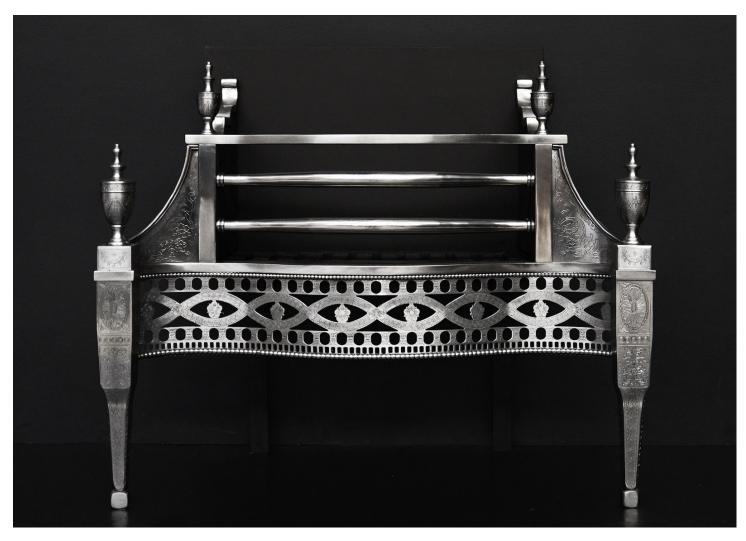

## A POLISHED STEEL ENGRAVED GEORGIAN FIREGRATE

A very fine quality Georgian style firegrate in polished steel. The tapering legs with bell drop and rosette engraving, surmounted by urn finial with guilloche detailing. The pierced fret with beading to top and bottom and floral motifs and drapery throughout. The burning area with bowed cast iron front bars surmounted by urn finials. Plain iron back behind. English, modern. Also available in polished brass, Stock No. RFG052-B Â Â N.B. May be subject to an extended lead time, please enquire for more information.

Stock No: RFG052-A Price: £4,800 + VAT

 Width At Front
 757mm | 29 3/4"

 Width At Back
 550mm | 21 5/8"

 Height
 676mm | 26 5/8"

 Depth
 356mm | 14"

You can scan the QR code above with any smartphone to view this item on our website