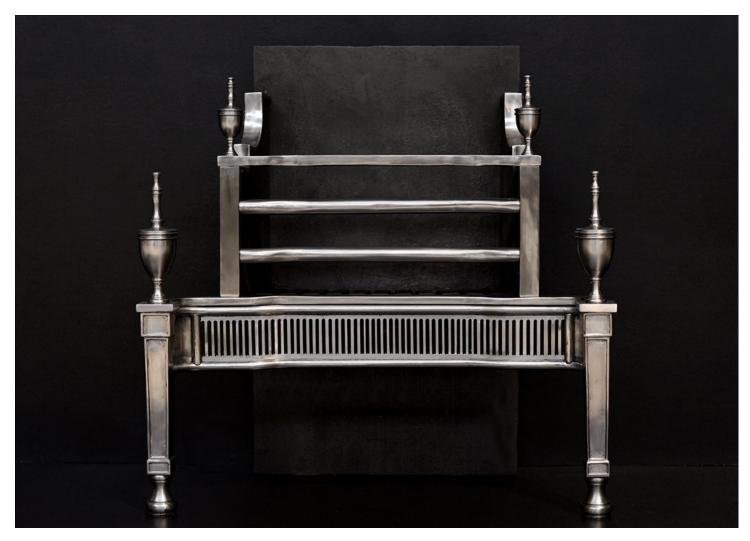

## AN ELEGANT GEORGIAN STYLE POLISHED STEEL FIREGRATE

An elegant English Georgian style polished steel firegrate. The pierced fluted fret with square tapering panelled legs, urn finials and plain back. A good quality copy of an 18th century original. N.B. May be subject to an extended lead time, please enquire for more information.

Stock No: RFG015-A Price: £2,750 + VAT

 Width At Front
 705mm | 27 3/4"

 Width At Back
 450mm | 17 3/4"

 Height
 725mm | 28 1/2"

 Depth
 355mm | 14"

You can scan the QR code above with any smartphone to view this item on our website