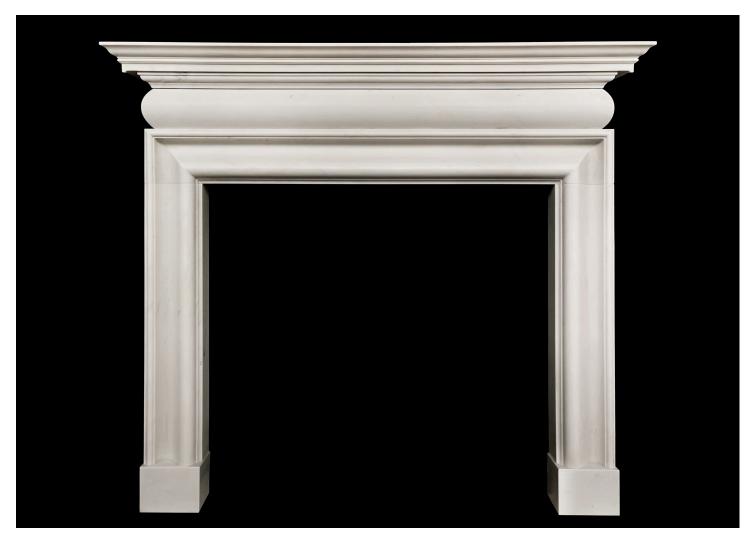

## AN ARCHITECTURAL FIREPLACE IN THE GEORGIAN MANNER

An architectural fireplace in the Georgian manner. The inner bolection moulding surmounted by barrel frieze and moulded shelf above. Shown in white marble but could be made in other marbles or limestones if required. English, modern.Â

Stock No: Gog6-W Price: £6,700 + VAT

 Shelf Width
 1605mm | 63 1/4"

 Overall Height
 1423mm | 56"

 Opening Height
 1012mm | 39 7/8"

 Opening Width
 1082mm | 42 5/8"

 Depth Of Shelf
 205mm | 8 1/8"

 Overall Plinths
 1439mm | 56 5/8"