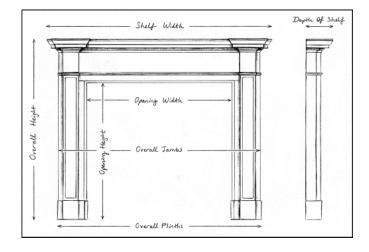

Stock No: Gog6-W Price: £6,700 + VAT

 Shelf Width
 1605mm | 63 1/4"

 Overall Height
 1423mm | 56"

 Opening Height
 1012mm | 39 7/8"

 Opening Width
 1082mm | 42 5/8"

 Depth Of Shelf
 205mm | 8 1/8"

 Overall Plinths
 1439mm | 56 5/8"