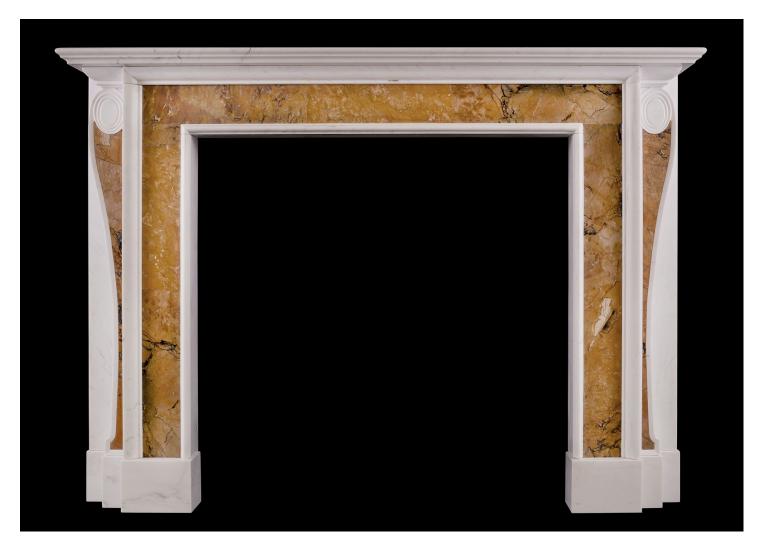

## A GEORGIAN STYLE FIREPLACE WITH INLAID SIENA MARBLE

An English fireplace in the Georgian style. The shaped white marble jambs with inlaid Italian Siena, surmounted by elegant carved scrolls. The plain inlaid frieze surmounted by moulded shelf above. A copy of a period original from a property in Mayfair. Good quality, antique Siena marble. N.B. May be subject to an extended lead time, please enquire for more information.