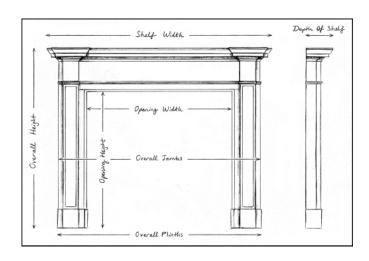

## Stock No: G079-W-S Price: £14,000 + VAT

 Shelf Width
 1734mm | 68 1/4"

 Overall Height
 1257mm | 49 1/2"

 Opening Height
 1032mm | 40 5/8"

 Opening Width
 1048mm | 41 1/4"

 Depth Of Shelf
 244mm | 9 5/8"

 Overall Plinths
 1680mm | 66 1/8"

You can scan the QR code above with any smartphone to view this item on our