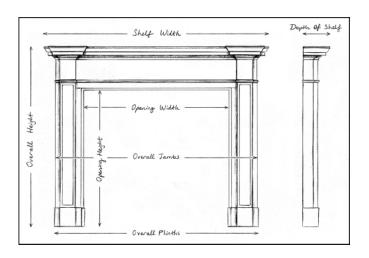

Stock No: Go67-W Price: £7,800 + VAT

 Shelf Width
 1600mm | 63"

 Overall Height
 1518mm | 59 3/4"

 Opening Height
 1016mm | 40"

 Opening Width
 1083mm | 42 5/8"

 Depth Of Shelf
 187mm | 7 3/8"

 Overall Plinths
 1432mm | 56 3/8"

 Overall Jambs
 1422mm | 56"

You can scan the QR code above with any smartphone