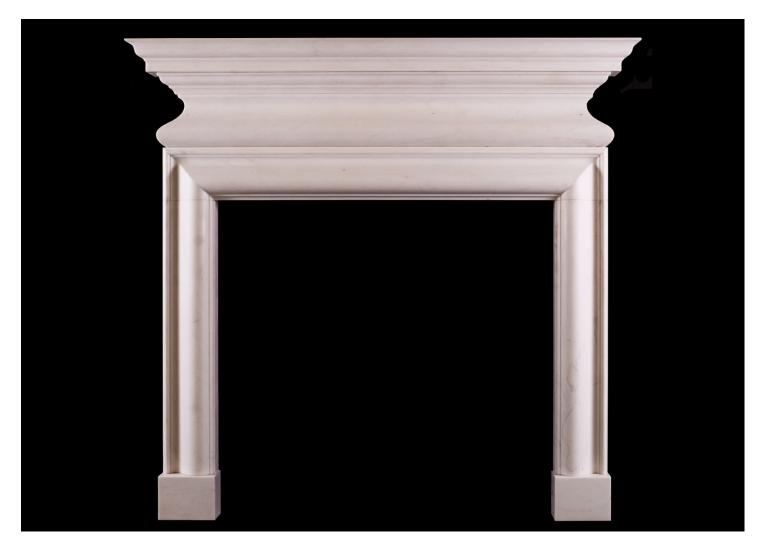

## A STYLISH ARCHITECTURAL FIREPLACE IN WHITE MARBLE

A stylish architectural fireplace in white marble. The ogee and bolection detailing of the frieze and jambs respectively gives an elegant yet simple feel. A copy of an original by Sir Edwin Lutyens, the original fireplace circa 1900, but very much with a Georgian feel.Â

Stock No: Go67-W Price: £7,800 + VAT

 Shelf Width
 1600mm | 63"

 Overall Height
 1518mm | 59 3/4"

 Opening Height
 1016mm | 40"

 Opening Width
 1083mm | 42 5/8"

 Depth Of Shelf
 187mm | 7 3/8"

 Overall Plinths
 1432mm | 56 3/8"