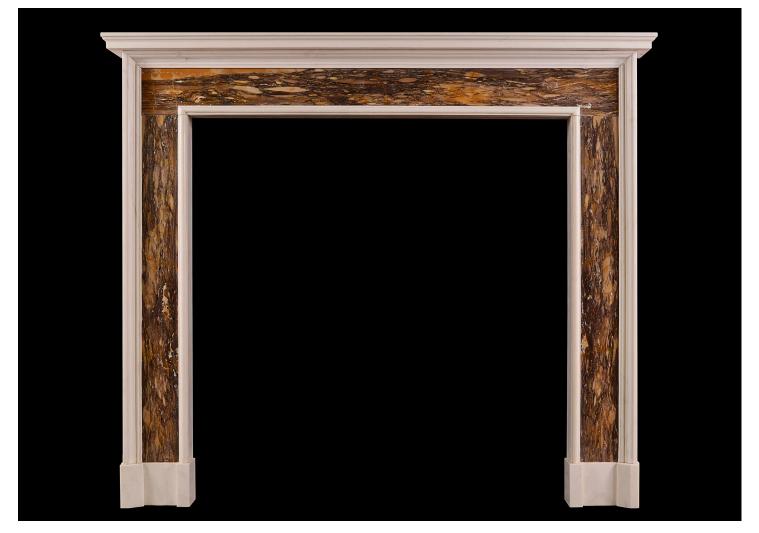

## A WHITE AND SIENA BROCATELLE MARBLE FIREPLACE IN THE QUEEN ANNE STYLE

An English, Queen Anne style white marble fireplace with Italian Siena Brocatelle inlay. The richly coloured Siena providing an interesting contrast to the simplicity of the moulded design. A copy of a period piece. N.B. May be subject to an extended lead time, please enquire for more information.