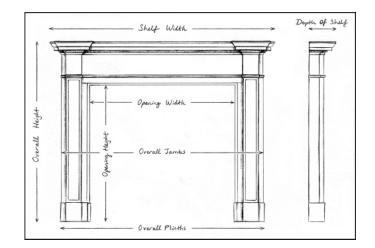

| Shelf Width     |
|-----------------|
|                 |
| Overall Height  |
| Opening Height  |
| Opening Width   |
| Depth Of Shelf  |
| Overall Plinths |

You can scan the QR code above with any smartphone to view this item on our website

| Price: £7,500 + VAT |
|---------------------|
| 1590mm   62 5/8"    |
| 1355mm   53 3/8"    |
| 1125mm   44 1/4"    |
| 1110mm   43 3/4"    |
| 200mm   77/8"       |
| 1500mm   59"        |