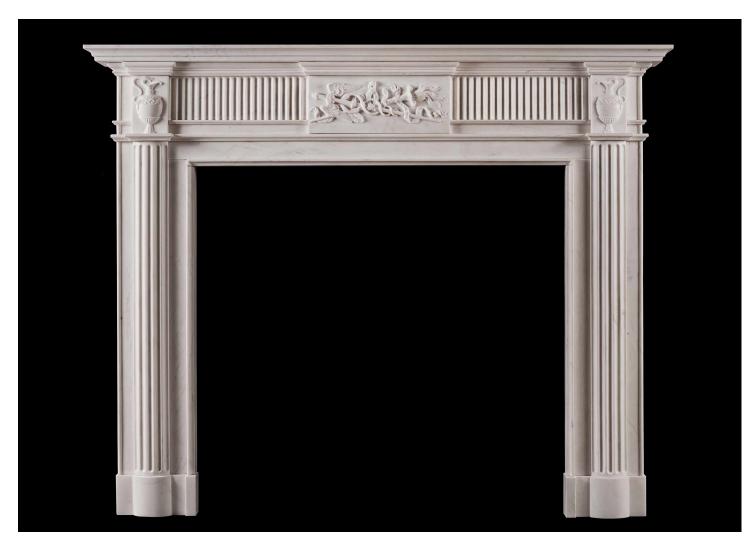

## AN ENGLISH FIREPLACE IN THE GEORGIAN STYLE

A well proportioned English Georgian style fireplace. The fluted frieze with carved centre block of winged staff and flamed torch, intertwined with ribbons and serpent. The end blockings of classical Grecian urns, with egg and dart cornice and leg moulding. The jambs with unusual curved fluted pilasters. Break fronted shelf. N.B. May be subject to an extended lead time, please enquire for more information.

Stock No: G057-W Price: £9,500 + VAT

 Shelf Width
 1680mm | 66 1/8"

 Overall Height
 1360mm | 53 1/2"

 Opening Height
 1015mm | 40"

 Opening Width
 1075mm | 42 3/8"

 Depth Of Shelf
 150mm | 5 7/8"

 Overall Plinths
 1530mm | 60 1/4"