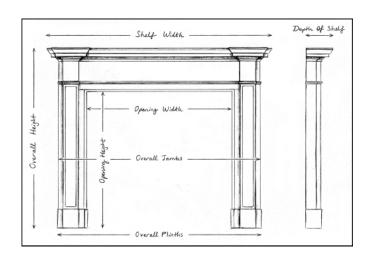

Stock No: G057-W Price: £9,500 + VAT

 Shelf Width
 1680mm | 66 1/8"

 Overall Height
 1360mm | 53 1/2"

 Opening Height
 1015mm | 40"

 Opening Width
 1075mm | 42 3/8"

 Depth Of Shelf
 150mm | 5 7/8"

 Overall Plinths
 1530mm | 60 1/4"