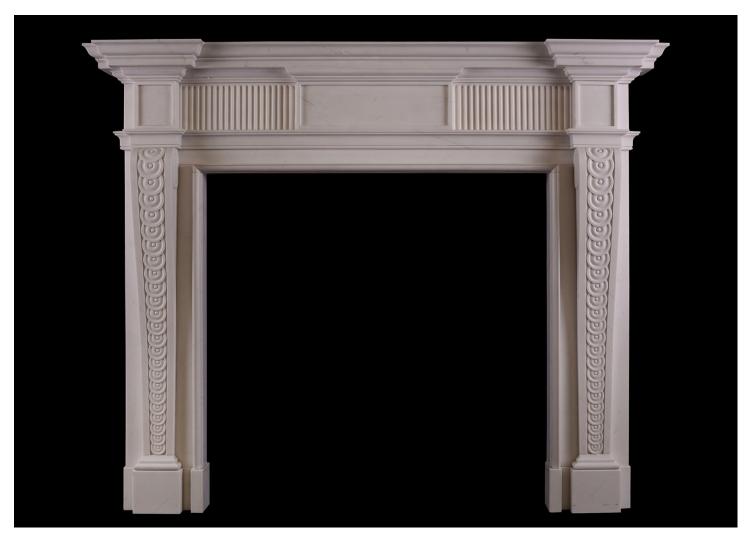

## A GEORGE II STYLE WHITE MARBLE FIREPLACE

An elegant George II style fireplace in white marble. The fluted frieze centred by plain panelled tablet, the bracketed jambs carved with guilloche decoration. Moulded breakfront shelf. English, based on a period original. Modern. N.B. May be subject to an extended lead time, please enquire for more information.

Stock No: Go46A-W Price: £7,800 + VAT

 Shelf Width
 1695mm | 66 3/4\*

 Overall Height
 1370mm | 53 7/8\*

 Opening Height
 1005mm | 39 5/8\*

 Opening Width
 1030mm | 40 1/2\*

 Depth Of Shelf
 205mm | 8 1/8\*

 Overall Plinths
 1520mm | 59 7/8\*

You can scan the QR code above with any smartphone to view this item on our website