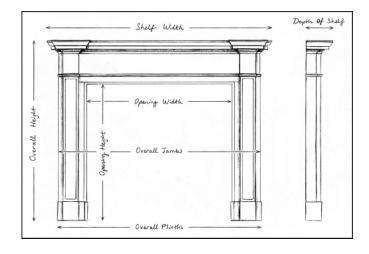

Stock No: Go46A-W Price: £7,800 + VAT

 Shelf Width
 1695mm | 66 3/4\*

 Overall Height
 1370mm | 53 7/8\*

 Opening Height
 1005mm | 39 5/8\*

 Opening Width
 1030mm | 40 1/2\*

 Depth Of Shelf
 205mm | 8 1/8\*

 Overall Plinths
 1520mm | 59 7/8\*

You can scan the QR code above with any smartphone to view this item on our website