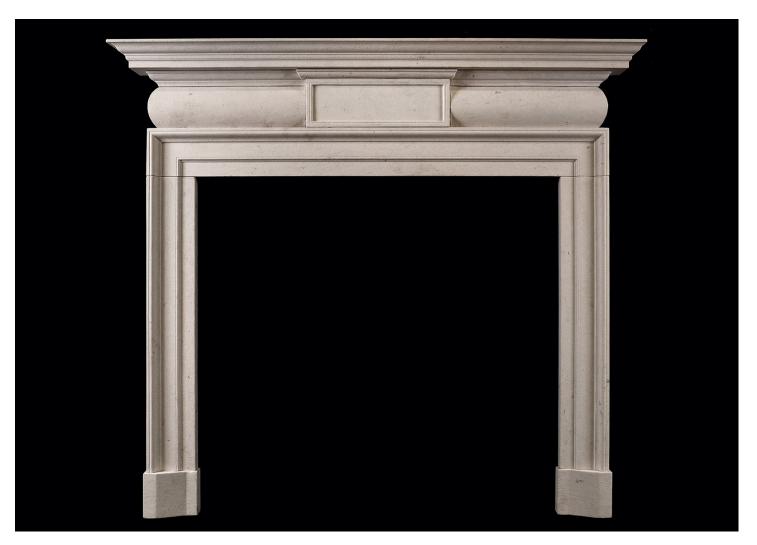

## A GEORGIAN STYLE LIMESTONE FIREPLACE

A good quality English Georgian style fireplace in Moleanos limestone. The barrel frieze with centre panel, surmounted by moulded shelf. A fine quality copy of a period piece. N.B. May be subject to an extended lead time, please enquire for more information.

Stock No: G022-MLS Price: £5,250 + VAT

 Shelf Width
 1550mm | 61"

 Overall Height
 1405mm | 55 3/8"

 Opening Height
 1010mm | 39 3/4"

 Opening Width
 1085mm | 42 3/4"

 Depth Of Shelf
 170mm | 6 3/4"

 Overall Plinths
 1380mm | 54 3/8"