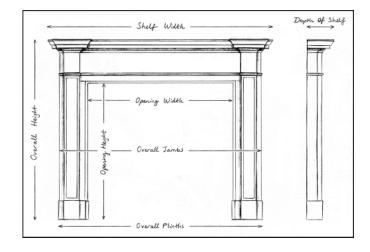

Stock No: G022-MLS Price: £5,250 + VAT

 Shelf Width
 1550mm | 61"

 Overall Height
 1405mm | 55 3/8"

 Opening Height
 1010mm | 39 3/4"

 Opening Width
 1085mm | 42 3/4"

 Depth Of Shelf
 170mm | 6 3/4"

 Overall Plinths
 1380mm | 54 3/8"