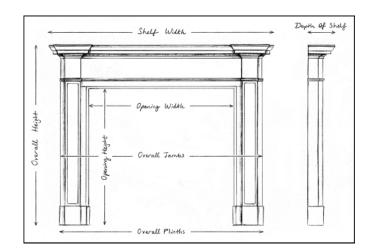

Stock No: G010-W Price: £18,000 + VAT

Shelf Width Overall Height Opening Height Opening Width Depth Of Shelf

You can scan the QR code above with any smartphone to view this item on our website

1880mm | 74" 1465mm | 57 5/8" 1065mm | 41 7/8" 1195mm | 47" 205mm | 8 1/8"