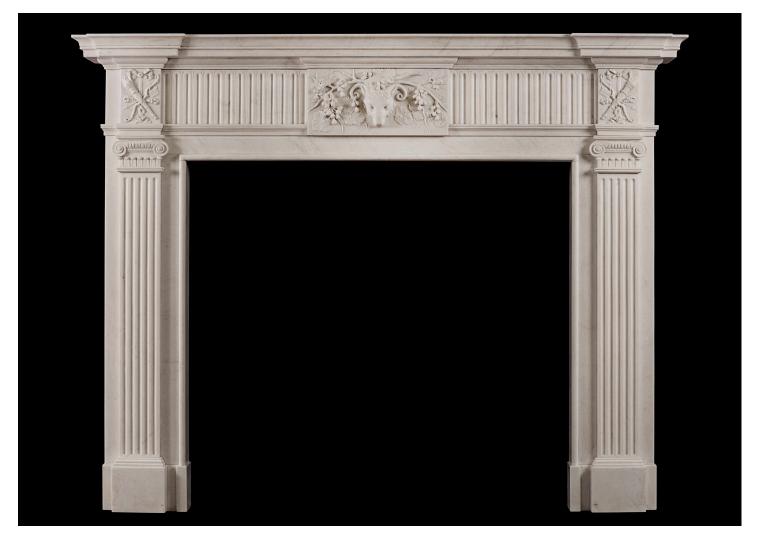

## A GEORGIAN STYLE WHITE MARBLE CHIMNEYPIECE WITH RAMS HEAD TO CENTRE PLAQUE

A fine quality English white marble fireplace in the manner of George III. The centre tablet with rams head and vine leaves, juxtaposed with inlaid fluting. The fluted jambs surmounted by ionic capitals and quiver, arrow and ribbon side blocking. Moulded breakfront shelf. A good quality copy of an original piece. N.B. May be subject to an extended lead time, please enquire for more information.

Stock No: G010-W Price: £18,000 + VAT

Shelf Width Overall Height Opening Height Opening Width Depth Of Shelf

You can scan the QR code above with any smartphone to view this item on our website

1880mm | 74" 1465mm | 57 5/8" 1065mm | 41 7/8" 1195mm | 47" 205mm | 8 1/8"