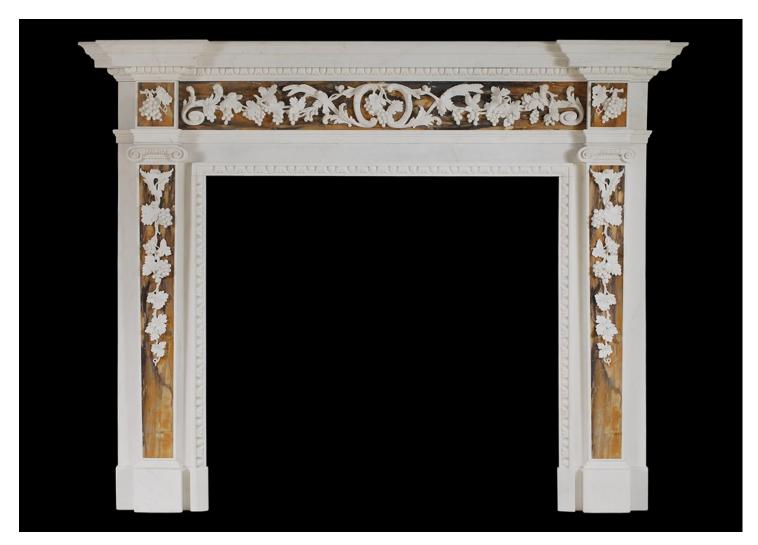

## AN ENGLISH GEORGE II WHITE MARBLE FIREPLACE WITH SIENA INLAY

A very good quality English George II white marble fireplace with Siena inlay. The frieze finely carved with grapes, foliage and wheat sheafs surmounted by breakfront shelf with leaf moudling. The tapering jambs with carved drops of foliage and grapes. The aperture moulding with carved egg-and-dart moulding. An exceptional copy of an 18th century original. N.B. May be subject to an extended lead time, please enquire for more information.

## Stock No: Goo6-W-S Price: £35,000 + VAT

 Shelf Width
 2030mm | 79 7/8\*

 Overall Height
 1590mm | 62 5/8\*

 Opening Height
 1145mm | 45 1/8\*

 Opening Width
 1200mm | 47 1/4\*

 Depth Of Shelf
 255mm | 10\*