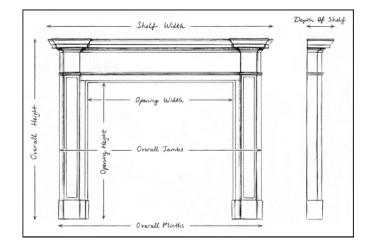

## Stock No: Goo6-W-S Price: £35,000 + VAT

 Shelf Width
 2030mm | 79 7/8\*

 Overall Height
 1590mm | 62 5/8\*

 Opening Height
 1145mm | 45 1/8\*

 Opening Width
 1200mm | 47 1/4\*

 Depth Of Shelf
 255mm | 10\*