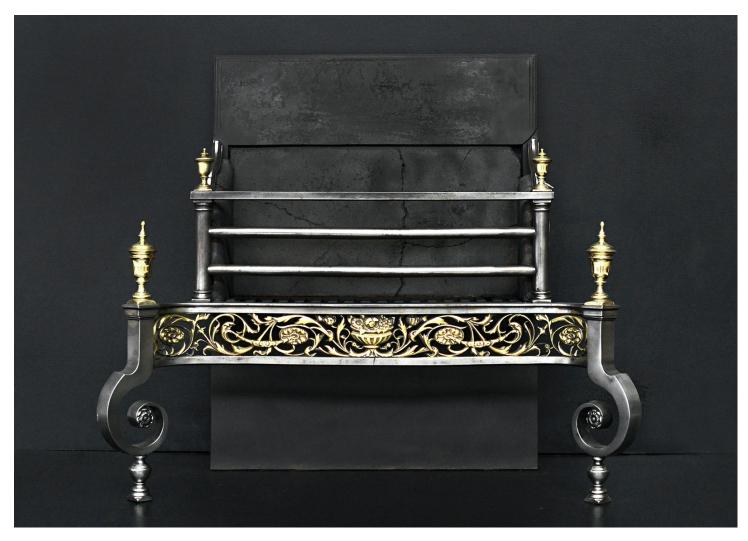

## A BRASS AND STEEL FIREGRATE IN THE GEORGIAN STYLE

A good quality brass and steel firegrate in the Georgian style. The scrolled legs with rosette detailing surmounted by classical brass urn. The fret with scrollwork, foliage and floral motifs throughout, with polished steel front bars and brass finials above. English, 19th century.Â

Stock No: FG1440 Price: £5,750 + VAT

 Width At Front
 840mm | 33 1/8"

 Width At Back
 568mm | 22 3/8"

 Height
 720mm | 28 3/8"

 Depth
 400mm | 15 3/4"

You can scan the QR code above with any smartphone to view this item on our website