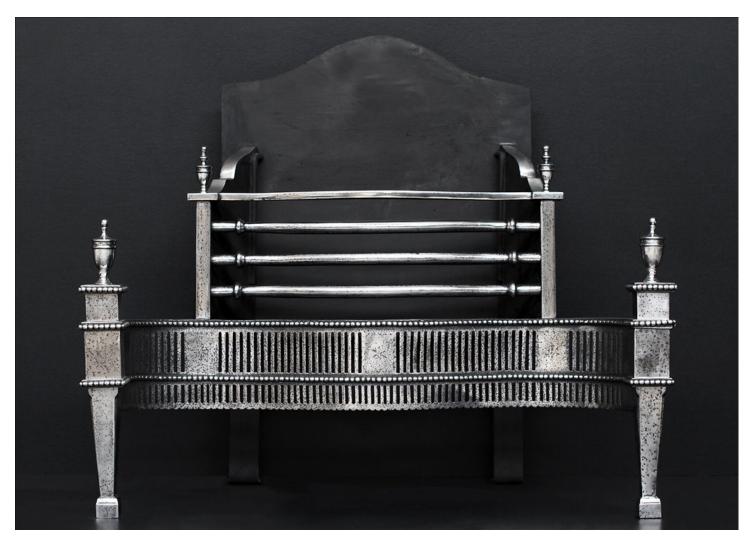

## A LARGE POLISHED GEORGE III STYLE ANTIQUE STEEL FIREGRATE

A large polished steel firegrate in the late Georgian style. The pierced, fluted fret with beading above and below, the burning area with shaped front bars, flanked by steel finials. Shaped cast iron back. Late 19th century.

Stock No: FG1081 Price: £3,750 + VAT

| Width At Front | 915mm | 36"     |
|----------------|-------|---------|
| Width At Back  | 540mm | 21 1/4" |
| Height         | 780mm | 30 3/4" |
| Depth          | 420mm | 16 1/2" |