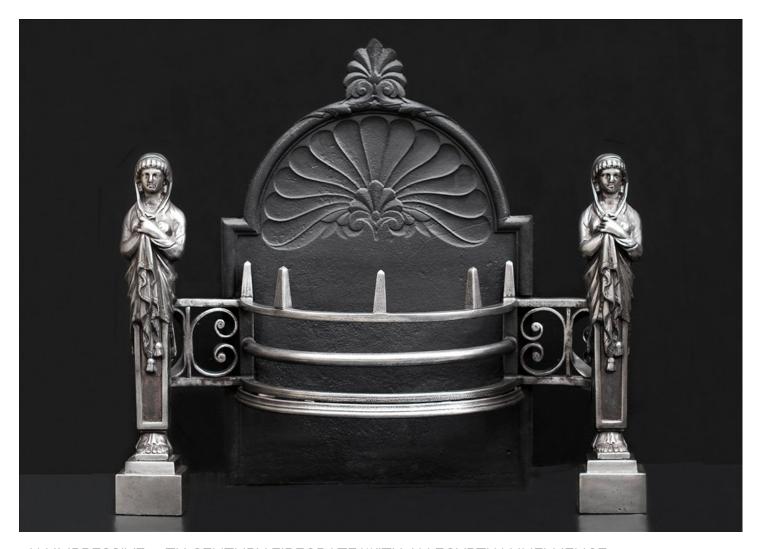

## AN IMPRESSIVE 19TH CENTURY FIREGRATE WITH AN EGYPTIAN INFLUENCE

A large and impressive 19th century English polished cast iron firegrate. The semi circular burning area flanked by scrolled wrought iron embellishments and large female figures of Egyptian influence. Large shaped, decorative cast iron fireback. An impressive piece.

Stock No: FG1027 Price: £7,500 + VAT

 Width At Front
 895mm | 35 1/4"

 Width At Back
 565mm | 22 1/4"

 Height
 820mm | 32 1/4"

 Depth
 320mm | 12 5/8"

You can scan the QR code above with any smartphone to view this item on our website