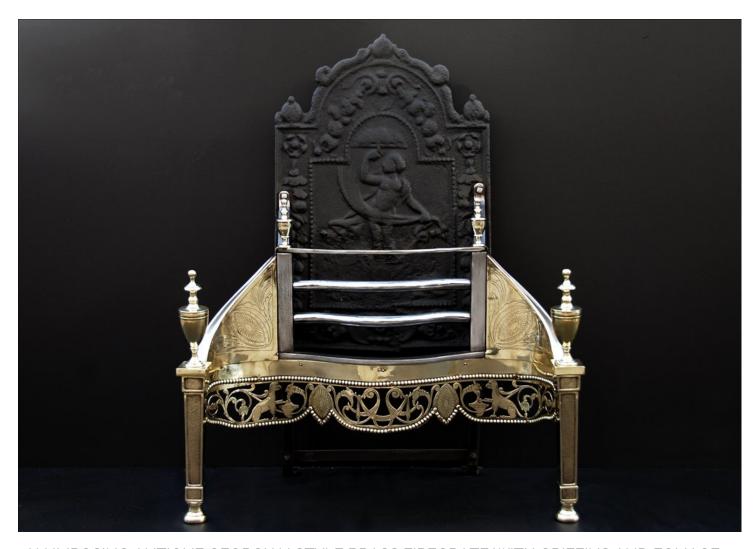

## AN IMPOSING ANTIQUE GEORGIAN STYLE BRASS FIREGRATE WITH GRIFFINS AND FOLIAGE

An imposing Georgian style brass firegrate. The pierced brass fret engraved with griffins and foliage with beading above and below, the tapering panelled legs surmounted by large brass urn finials, the shaped iron front bars flanked by engraved side panels. Decorative cast iron back with figure to centre. 19th century.

Stock No: FG0937 Price: £5,500 + VAT

 Width At Front
 810mm | 31 7/8\*

 Width At Back
 495mm | 19 1/2\*

 Height
 1028mm | 40 1/2\*

 Depth
 403mm | 15 7/8\*

You can scan the QR code above with any smartphone to view this item on our website