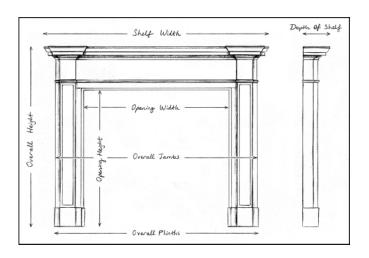

Stock No: Fo20-MS Price: £7,500 + VAT

 Shelf Width
 1820mm | 71 5/8"

 Overall Height
 1320mm | 52"

 Opening Height
 1060mm | 41 3/4"

 Opening Width
 1410mm | 55 1/2"

 Depth Of Shelf
 220mm | 8 5/8"

 Overall Plinths
 1765mm | 69 1/2"

 Overall Jambs
 1765mm | 69 1/2"

You can scan the QR code above with any smartphone