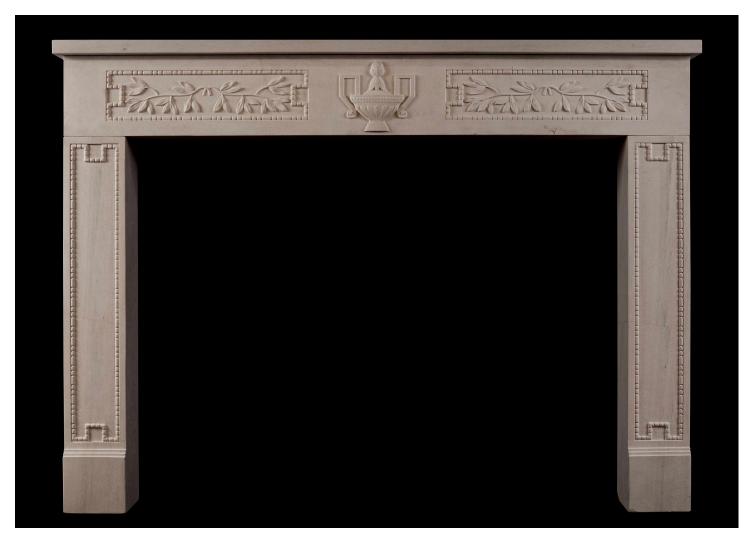

## A RUSTIC FRENCH LIMESTONE FIREPLACE IN THE LOUIS XVI STYLE

A rustic and imposing limestone fireplace in the French Louis XVI style. The frieze with carved centre urn and beaded side panels with foliage decoration. The carved, panelled jambs with matching beading to frieze. A copy of an 18th century original. Could be antiqued if required. N.B. May be subject to an extended lead time, please enquire for more information.

Stock No: Fo20-MS Price: £7,500 + VAT

 Shelf Width
 1820mm | 71 5/8"

 Overall Height
 1320mm | 52"

 Opening Height
 1060mm | 41 3/4"

 Opening Width
 1410mm | 55 1/2"

 Depth Of Shelf
 220mm | 8 5/8"

 Overall Plinths
 1765mm | 69 1/2"