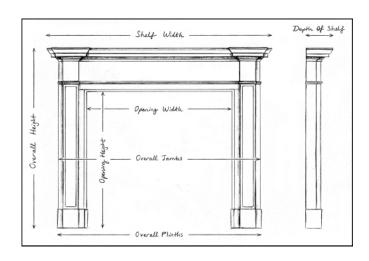

Stock No: F016-DE Price: £18,000 + VAT

 Shelf Width
 1765mm | 69 1/2\*

 Overall Height
 1130mm | 44 1/2\*

 Opening Height
 895mm | 35 1/4\*

 Opening Width
 1205mm | 47 1/2\*

 Depth Of Shelf
 455mm | 17 7/8\*

 Overall Plinths
 1690mm | 66 1/2\*

You can scan the QR code above with any smartphone to view this item on our