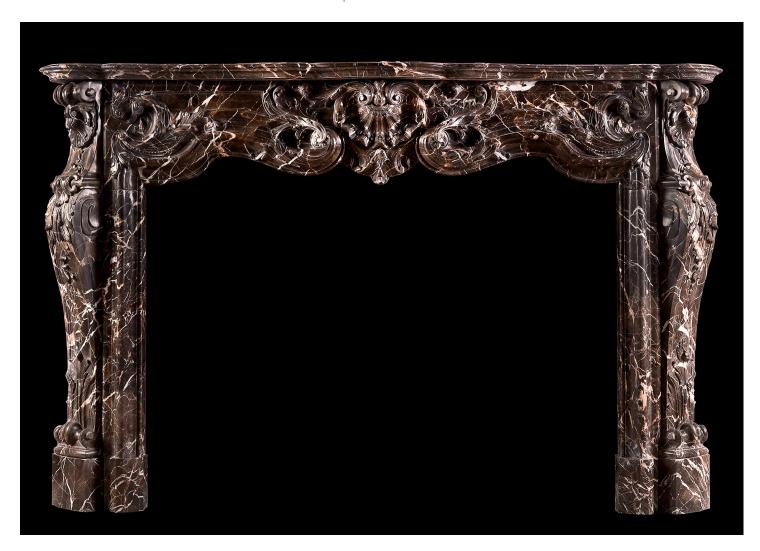

## A SUMPTUOUS EMPERADOR MARBLE LOUIS XV STYLE MARBLE FIREPLACE

A very fine quality French Louis XV style marble fireplace in rich brown Emperador marble. The panelled frieze with carved shell to centre flanked by foliage and belldrop below. The shaped jambs with stiff acanthus leaf to base surmounted by cartouche with shell and scrolls above. Heavy, shaped moulded shelf above. A copy of an original. N.B. May be subject to an extended lead time, please enquire for more information.

Stock No: F016-DE Price: £18,000 + VAT

 Shelf Width
 1765mm | 69 1/2\*

 Overall Height
 1130mm | 44 1/2\*

 Opening Height
 895mm | 35 1/4\*

 Opening Width
 1205mm | 47 1/2\*

 Depth Of Shelf
 455mm | 17 7/8\*

 Overall Plinths
 1690mm | 66 1/2\*

You can scan the QR code above with any smartphone to view this item on our