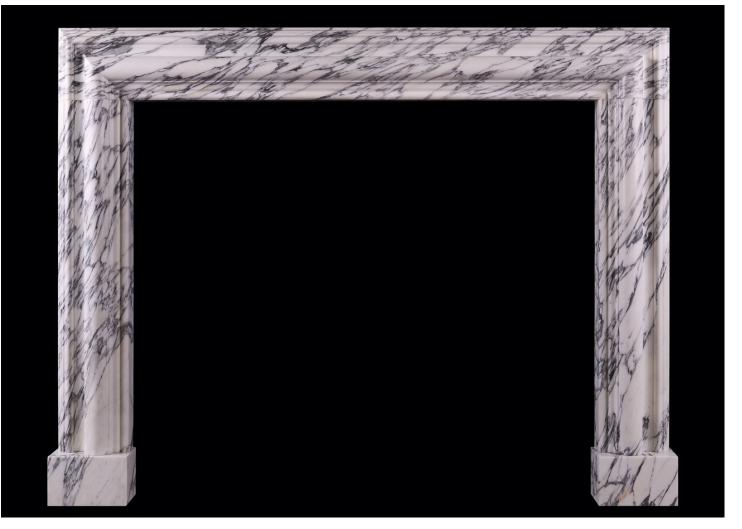

## AN ENGLISH BOLECTION IN ARABESCATO MARBLE

An English bolection in Italian Arabescato marble. The moulded frieze and jambs with plain footblocks below. A nicely shaped profile. Modern, could be made to bespoke sizes if required.