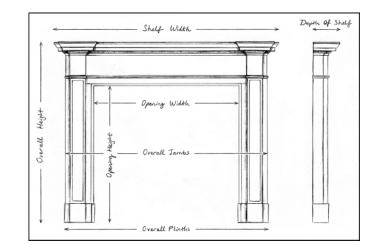

## Stock No: B018-IA Price: £7,500 + VAT

Shelf Width Overall Height Opening Height Opening Width Depth Of Shelf Overall Plinths

You can scan the QR code above with any smartphone to view this item on our website

| 1500mm |   | 59"     |
|--------|---|---------|
| 1160mm | I | 45 5/8" |
| 982mm  |   | 38 5/8" |
| 1143mm |   | 45"     |
| 111mm  |   | 4 3/8"  |
| 1511mm |   | 59 1/2" |