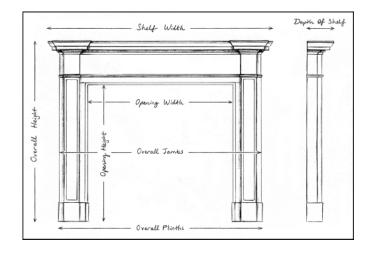

Stock No: B015-T Price: £4,500 + VAT

 Shelf Width
 1079mm | 42 1/2"

 Overall Height
 1104mm | 43 1/2"

 Opening Height
 952mm | 37 1/2"

 Opening Width
 779mm | 30 5/8"

 Depth Of Shelf
 50mm | 2"

 Overall Plinths
 1085mm | 42 3/4"