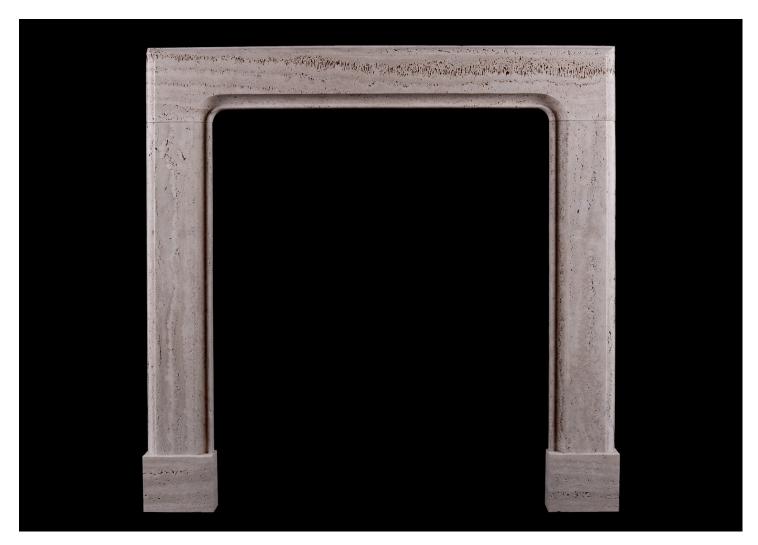

## AN ARCHITECTURAL BOLECTION FIREPLACE

An architectural bolection fireplace of small scale with moulded frieze and jambs. Made in a rustic Italian travertine stone, currently unfilled. English, modern. NB. May be subject to an extended lead time, please enquire for more info.Â

Stock No: B015-T Price: £4,500 + VAT

 Shelf Width
 1079mm | 42 1/2"

 Overall Height
 1104mm | 43 1/2"

 Opening Height
 952mm | 37 1/2"

 Opening Width
 779mm | 30 5/8"

 Depth Of Shelf
 50mm | 2"

 Overall Plinths
 1085mm | 42 3/4"