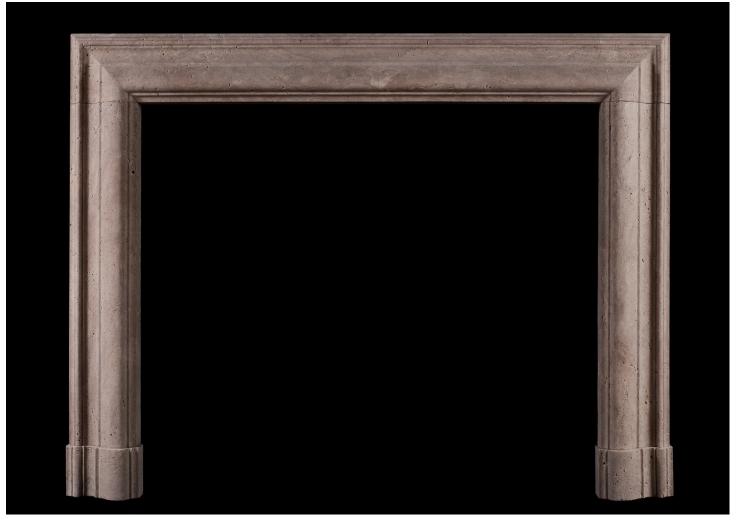

## AN ENGLISH BOLECTION FIREPLACE IN TRAVERTINE STONE

1100mm | 43 1/4" 935mm | 36 3/4" 1095mm | 43 1/8" 85mm | 3 3/8" 1440mm | 56 3/4"

A good quality English bolection with moulded frieze and jambs in the classic Queen Anne style. Travertine stone. Moulded plinths that follow jamb moulding. English, modern. N.B. May be subject to an extended lead time, please enquire for more information.